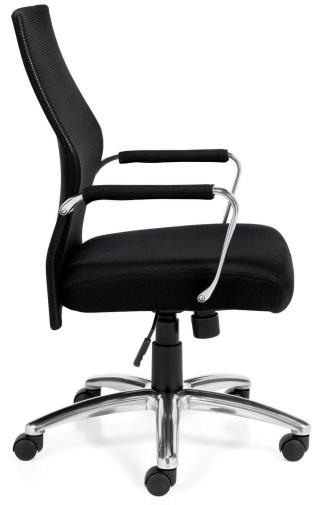

Black mesh back with breathable Black mesh fabric seat • Pneumatic seat height adjustment • Highly polished aluminum arms with padded armrests (armrests can be removed to achieve a fully polished look)  ${\scriptstyle \bullet}$ Single position tilt lock with tilt tension adjustment • Polished chrome base with twin wheel carpet casters • Soft casters (OTG10700) are available • Greenguard certified • UPSable

## Features:

Tension Adjustment

Waterfall Seat Edge

Properly Contoured Cushions

Center Tilt Movement

Overall Dimensions: 24W x 23.5D x 41H Seat Height: 16.5 - 20.5" Seat Width: 20" Seat Depth: 17.5" Back Width: 19" Back Height: 21.5" Arm Height: 8"