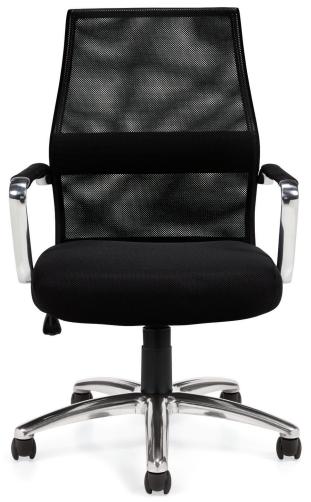

Black mesh back with breathable Black mesh fabric seat • Pneumatic seat height adjustment • Highly polished aluminum arms with padded armrests (armrests can be removed to achieve a fully polished look)  ${\scriptstyle \bullet}$ Single position tilt lock with tilt tension adjustment • Polished chrome base with twin wheel carpet casters • Soft casters (OTG10700) are available • Greenguard certified • UPSable

## Features:

Tension Adjustment

Waterfall Seat Edge

Properly Contoured Cushions

Center Tilt Movement

Overall Dimensions: 24W x 23.5D x 41H Seat Height: 16.5 - 20.5" Seat Width: 20" Seat Depth: 17.5" Back Width: 19" Back Height: 21.5" Arm Height: 8"