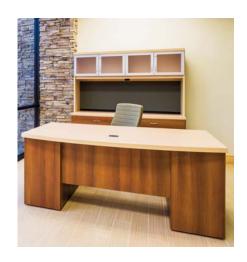

#### Desking:

• Zira Desking in Tiger Maple (TMP) and Avant Honey (AWH), with Rave Celery (RA24) tackboards.

#### Tables:

- Bungee Tables in Willow Grey (WGY).
- Boardroom Round Tables in Tiger Maple (TMP) and Avant Honey (AWH).
- Dawson Glass Top Tables in Walnut (TWM).