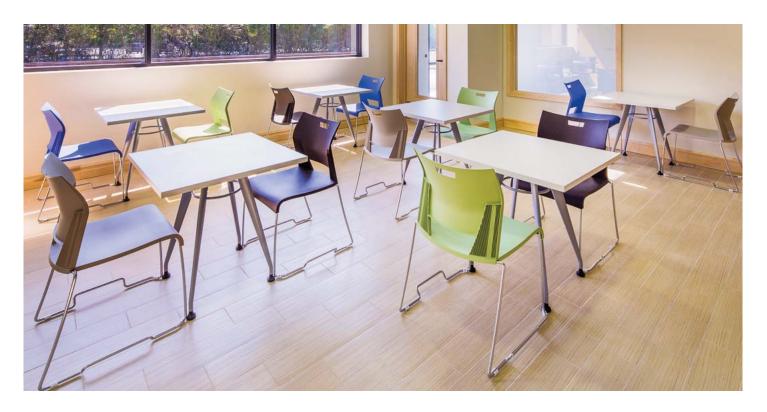

#### Seating:

- · Aspen Seating in Softhide Vineyard (S042).
- Islands Seating with Rave Celery (RA24) fabric and Avant Honey (AHM) wood frame.
- Duet Seating in Coffee Bean (CFB), Latte Beige (LAB), Caribbean Surf (SRS) and Sea Glass (SEG).
- Prarie Seating in Imprint Celery (IM78) with Walnut (TWM) wood legs.
- Graphic Seating in Designtex Crossover Sahara with Tungsten frame.

#### Tables:

- Bungee Tables in Willow Grey (WGY).
- Boardroom Round Tables in Tiger Maple (TMP) and Avant Honey (AWH).
- Dawson Glass Top Tables in Walnut (TWM).