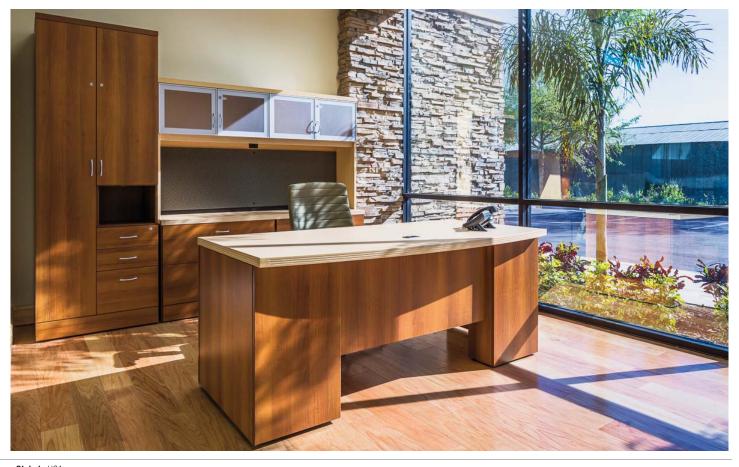

#### Desking:

• Zira Desking in Tiger Maple (TMP) and Avant Honey (AWH), with Rave Celery (RA24) tackboards.

#### Seating:

- · Aspen Seating in Softhide Vineyard (S042).
- Islands Seating with Rave Celery (RA24) fabric and Avant Honey (AHM) wood frame.
- Duet Seating in Coffee Bean (CFB), Latte Beige (LAB), Caribbean Surf (SRS) and Sea Glass (SEG).
- Prarie Seating in Imprint Celery (IM78) with Walnut (TWM) wood legs.
- Graphic Seating in Designtex Crossover Sahara with Tungsten frame.

#### Filing

· Metal filing cabinets in Tahiti Sand (TSA).