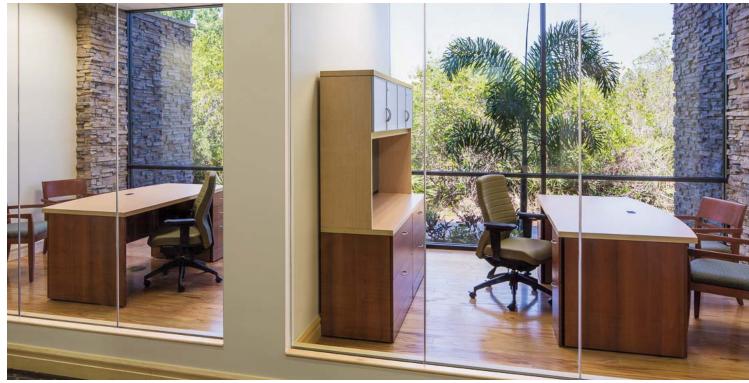

## Aubrey Organics, Tampa, FL

▲ Global Zira desking in Tiger Maple (TMP) and Avant Honey (AWH) shown with Aspen and Islands seating.

#### Desking:

• Zira Desking in Tiger Maple (TMP) and Avant Honey (AWH), with Rave Celery (RA24) tackboards.

#### Seating:

- · Aspen Seating in Softhide Vineyard (S042).
- Islands Seating with Rave Celery (RA24) fabric and Avant Honey (AHM) wood frame.
- Duet Seating in Coffee Bean (CFB), Latte Beige (LAB), Caribbean Surf (SRS) and Sea Glass (SEG).
- Prarie Seating in Imprint Celery (IM78) with Walnut (TWM) wood legs.
- Graphic Seating in Designtex Crossover Sahara with Tungsten frame.