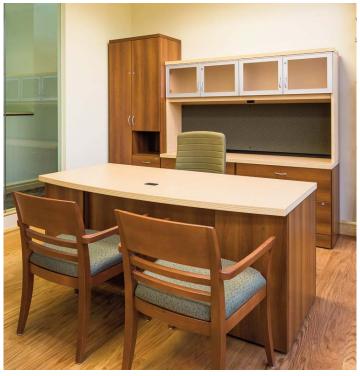

## Aubrey Organics, Tampa, FL

▲ Global Zira desking in Tiger Maple (TMP) and Avant Honey (AWH) shown with Aspen and Islands seating.

#### Desking:

• Zira Desking in Tiger Maple (TMP) and Avant Honey (AWH), with Rave Celery (RA24) tackboards.

#### Seating:

- · Aspen Seating in Softhide Vineyard (S042).
- Islands Seating with Rave Celery (RA24) fabric and Avant Honey (AHM) wood frame.
- Duet Seating in Coffee Bean (CFB), Latte Beige (LAB), Caribbean Surf (SRS) and Sea Glass (SEG).
- Prarie Seating in Imprint Celery (IM78) with Walnut (TWM) wood legs.
- Graphic Seating in Designtex Crossover Sahara with Tungsten frame.