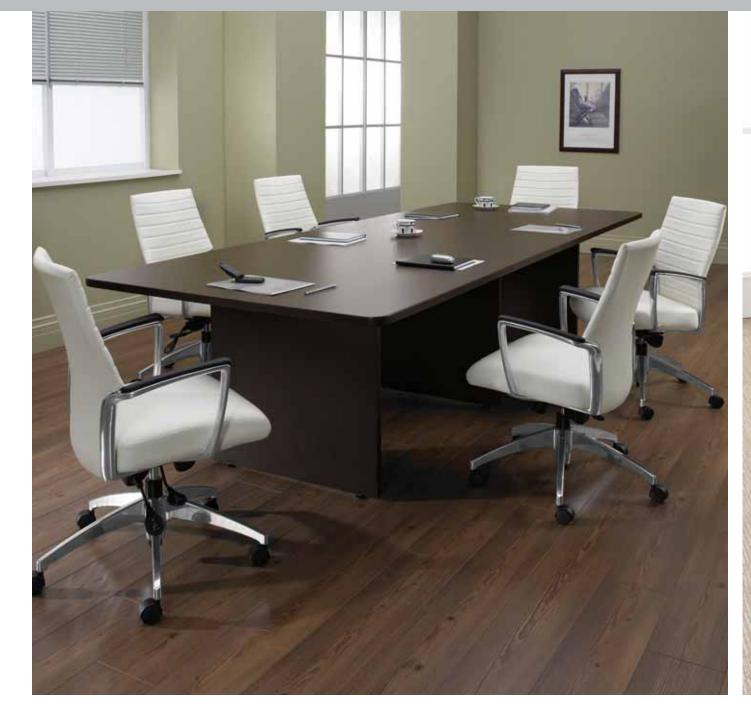

Pullage Edge

**Left/Cover:** Rectangular conference table with T-mold edge and three slab bases in Dark Espresso (DES) with Global Accord seating

**Inside Flap Right:** Boat table with built-up self edge and slab bases in Figured Mahogany (MAF) with Arturo Executive seating