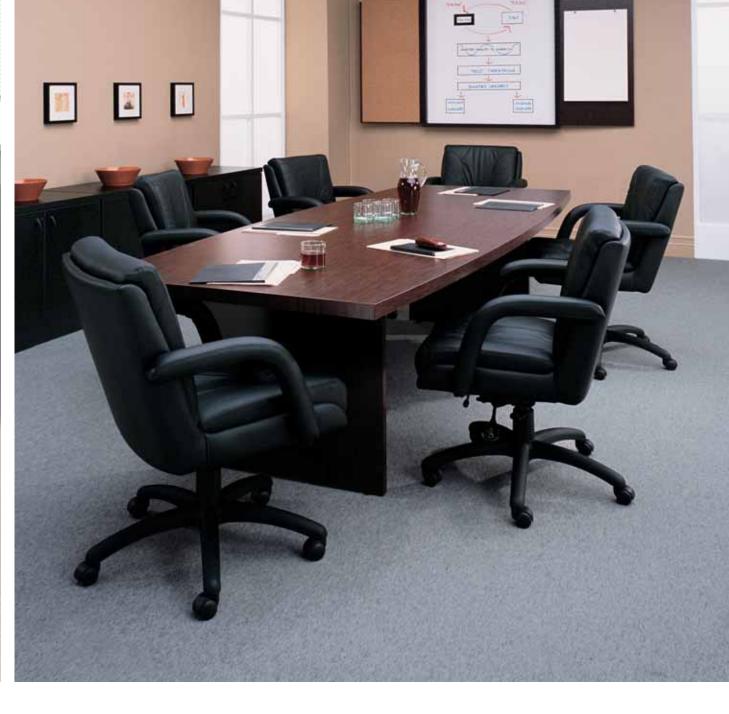

Pullage Edge

**Left/Cover:** Rectangular conference table with T-mold edge and three slab bases in Dark Espresso (DES) with Global Accord seating

**Inside Flap Right:** Boat table with built-up self edge and slab bases in Figured Mahogany (MAF) with Arturo Executive seating