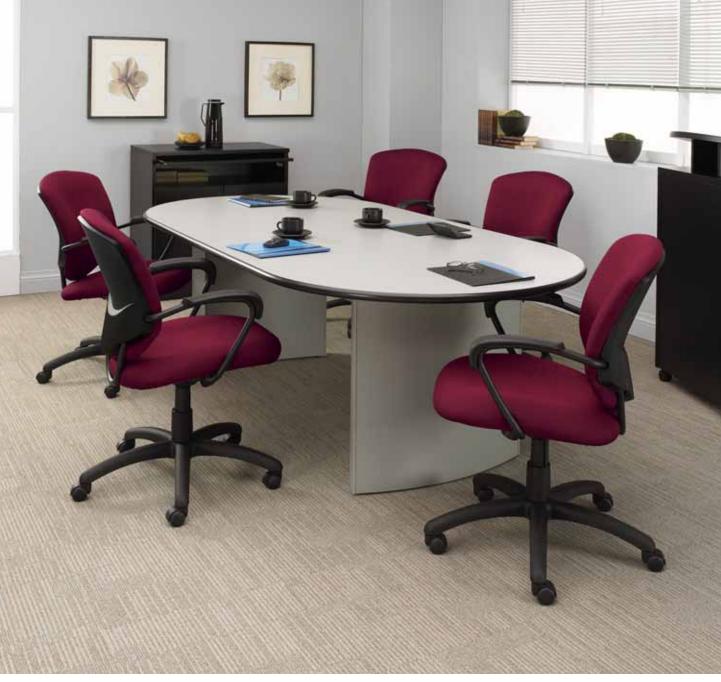

Center: Racetrack table with bullnose edge and arch bases in Grey (GRY) with Supra seating

Outside Flap Right: Racetrack table with T-mold edge and slab bases in Avant Cherry (AWC) with Softcurve seating