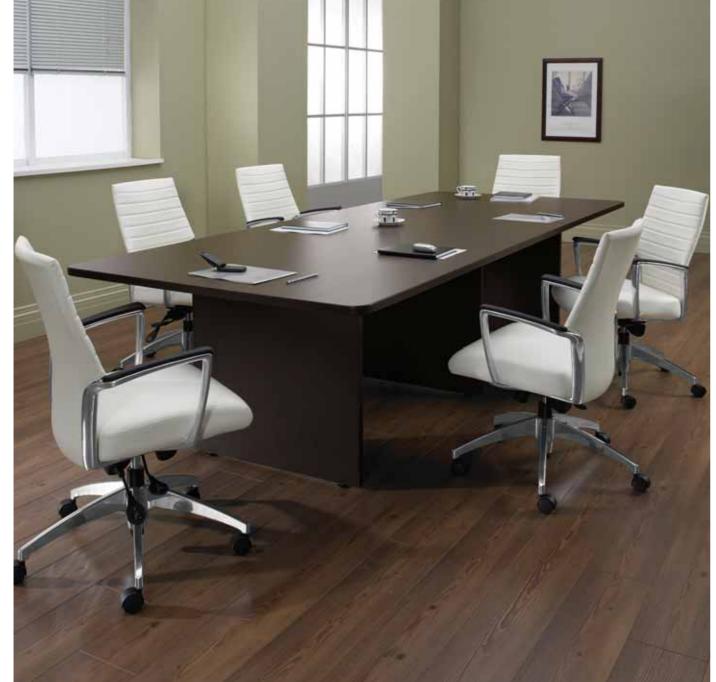

Center: Racetrack table with bullnose edge and arch bases in Grey (GRY) with Supra seating

Outside Flap Right: Racetrack table with T-mold edge and slab bases in Avant Cherry (AWC) with Softcurve seating