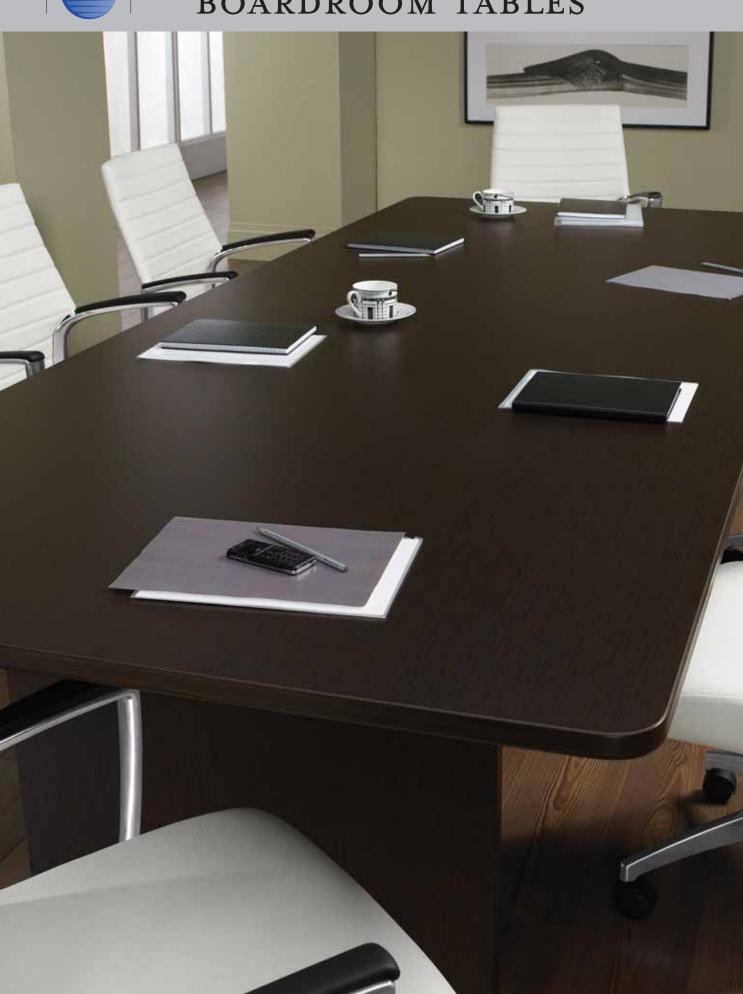

Pullage Edge

**Left/Cover:** Rectangular conference table with T-mold edge and three slab bases in Dark Espresso (DES) with Global Accord seating

**Inside Flap Right:** Boat table with built-up self edge and slab bases in Figured Mahogany (MAF) with Arturo Executive seating