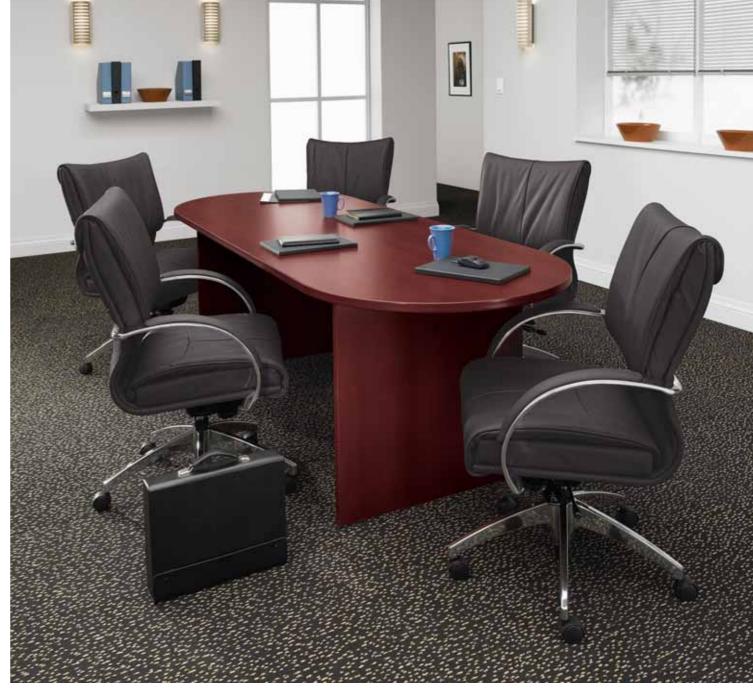

Center: Racetrack table with bullnose edge and arch bases in Grey (GRY) with Supra seating

Outside Flap Right: Racetrack table with T-mold edge and slab bases in Avant Cherry (AWC) with Softcurve seating