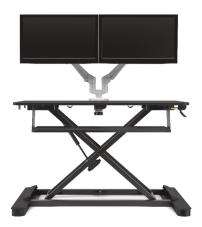

## S2S quickly converts a fixed height desk to an **active, height adjustable workstation.**

Featuring two platforms, one for a keyboard and mouse, and the other for a monitor or laptop-the S2S moves all of the workstation essentials in one fluid motion, stopping at any point along the way.

S2S ACCOMMODATES ANY EDGE, EVOLVE, OR EPPA SINGLE OR DUAL MONITOR ARM

> WEIGHT ADJUSTMENT MECHANISM

- Can be used on worksurfaces 24"d x 35"w
- Keyboard platform: 10.5"d x 26.8"w
- Worksurface: 21"d x 35.5"w
- Height adjustment range: 16" with precision positioning
  - Retracted height: 6"
  - Extension height: 22"
- Weight capacity: 35 lbs.
- Ships fully assembled
- One-handed operation
- Weight adjustable counterbalance pneumatic lift capability; built-in tension adjustment makes even heavy loads easy to lift
- Straight vertical travel increases stability and security of work tools and technology
- Worksurface and keyboard platform move simultaneously
- Large worksurface and keyboard platform for enhanced user comfort
- Compatible with any Edge, Evolve, or Eppa single or dual monitor arm
- Ships with weight tension pre-set to lift 22 lbs.
- Integrated cable management
- Ratchet included for easy weight tension adjustment with integrated tool storage
- 7 year warranty