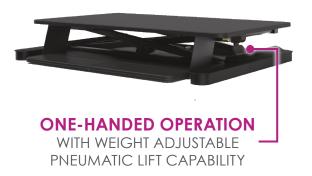

S2S ACCOMMODATES ANY EDGE, EVOLVE, OR EPPA SINGLE OR DUAL MONITOR ARM

> WEIGHT ADJUSTMENT MECHANISM

- Can be used on worksurfaces 24"d x 35"w
- Keyboard platform: 10.5"d x 26.8"w
- Worksurface: 21"d x 35.5"w
- Height adjustment range: 16" with precision positioning
  - Retracted height: 6"
  - Extension height: 22"
- Weight capacity: 35 lbs.
- Ships fully assembled
- One-handed operation
- Weight adjustable counterbalance pneumatic lift capability; built-in tension adjustment makes even heavy loads easy to lift
- Straight vertical travel increases stability and security of work tools and technology
- Worksurface and keyboard platform move simultaneously
- Large worksurface and keyboard platform for enhanced user comfort
- Compatible with any Edge, Evolve, or Eppa single or dual monitor arm
- Ships with weight tension pre-set to lift 22 lbs.
- Integrated cable management
- Ratchet included for easy weight tension adjustment with integrated tool storage
- 7 year warranty