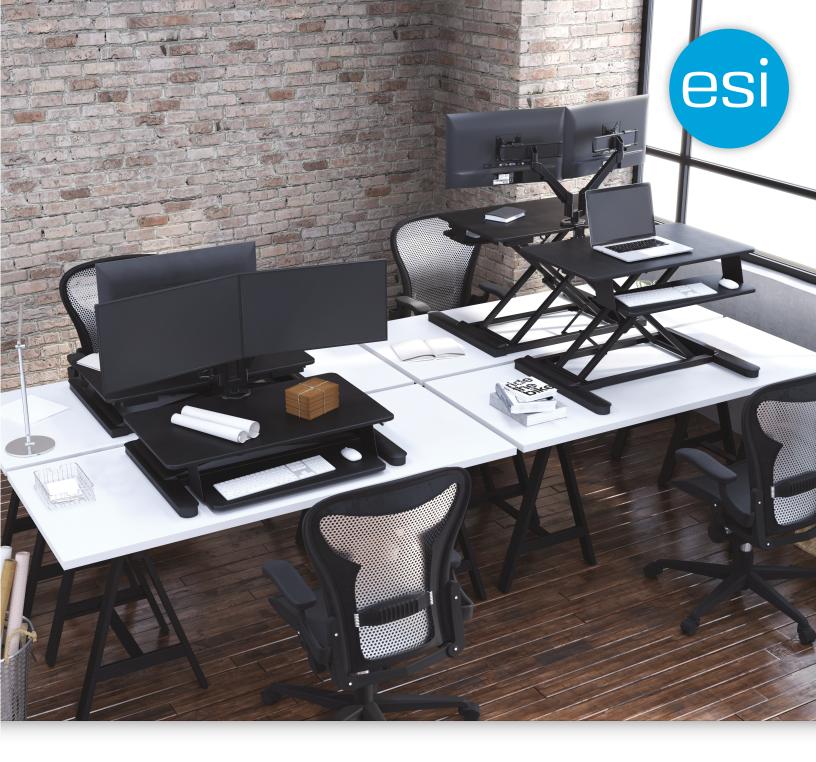

## SIT-TO-STAND WORKSTATION

STRAIGHT VERTICAL TRAVEL INCREASES STABILITY AND SECURITY OF WORKTOOLS AND TECHNOLOGY

## S2S quickly converts a fixed height desk to an **active, height adjustable workstation.**

Featuring two platforms, one for a keyboard and mouse, and the other for a monitor or laptop-the S2S moves all of the workstation essentials in one fluid motion, stopping at any point along the way.

S2S ACCOMMODATES ANY EDGE, EVOLVE, OR EPPA SINGLE OR DUAL MONITOR ARM

> WEIGHT ADJUSTMENT MECHANISM

- Can be used on worksurfaces 24"d x 35"w
- Keyboard platform: 10.5"d x 26.8"w
- Worksurface: 21"d x 35.5"w
- Height adjustment range: 16" with precision positioning
  - Retracted height: 6"
  - Extension height: 22"
- Weight capacity: 35 lbs.
- Ships fully assembled
- One-handed operation
- Weight adjustable counterbalance pneumatic lift capability; built-in tension adjustment makes even heavy loads easy to lift
- Straight vertical travel increases stability and security of work tools and technology
- Worksurface and keyboard platform move simultaneously
- Large worksurface and keyboard platform for enhanced user comfort
- Compatible with any Edge, Evolve, or Eppa single or dual monitor arm
- Ships with weight tension pre-set to lift 22 lbs.
- Integrated cable management
- Ratchet included for easy weight tension adjustment with integrated tool storage
- 7 year warranty