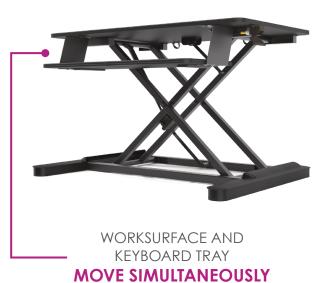

S2S ACCOMMODATES ANY EDGE, EVOLVE, OR EPPA SINGLE OR DUAL MONITOR ARM

> WEIGHT ADJUSTMENT MECHANISM

- Can be used on worksurfaces 24"d x 35"w
- Keyboard platform: 10.5"d x 26.8"w
- Worksurface: 21"d x 35.5"w
- Height adjustment range: 16" with precision positioning
  - Retracted height: 6"
  - Extension height: 22"
- Weight capacity: 35 lbs.
- Ships fully assembled
- One-handed operation
- Weight adjustable counterbalance pneumatic lift capability; built-in tension adjustment makes even heavy loads easy to lift
- Straight vertical travel increases stability and security of work tools and technology
- Worksurface and keyboard platform move simultaneously
- Large worksurface and keyboard platform for enhanced user comfort
- Compatible with any Edge, Evolve, or Eppa single or dual monitor arm
- Ships with weight tension pre-set to lift 22 lbs.
- Integrated cable management
- Ratchet included for easy weight tension adjustment with integrated tool storage
- 7 year warranty