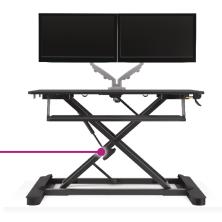

## S2S quickly converts a fixed height desk to an **active, height adjustable workstation.**

Featuring two platforms, one for a keyboard and mouse, and the other for a monitor or laptop-the S2S moves all of the workstation essentials in one fluid motion, stopping at any point along the way.

S2S ACCOMMODATES ANY EDGE, EVOLVE, OR EPPA SINGLE OR DUAL MONITOR ARM

> WEIGHT ADJUSTMENT MECHANISM

- Can be used on worksurfaces 24"d x 35"w
- Keyboard platform: 10.5"d x 26.8"w
- Worksurface: 21"d x 35.5"w
- Height adjustment range: 16" with precision positioning
  - Retracted height: 6"
  - Extension height: 22"
- Weight capacity: 35 lbs.
- Ships fully assembled
- One-handed operation
- Weight adjustable counterbalance pneumatic lift capability; built-in tension adjustment makes even heavy loads easy to lift
- Straight vertical travel increases stability and security of work tools and technology
- Worksurface and keyboard platform move simultaneously
- Large worksurface and keyboard platform for enhanced user comfort
- Compatible with any Edge, Evolve, or Eppa single or dual monitor arm
- Ships with weight tension pre-set to lift 22 lbs.
- Integrated cable management
- Ratchet included for easy weight tension adjustment with integrated tool storage
- 7 year warranty