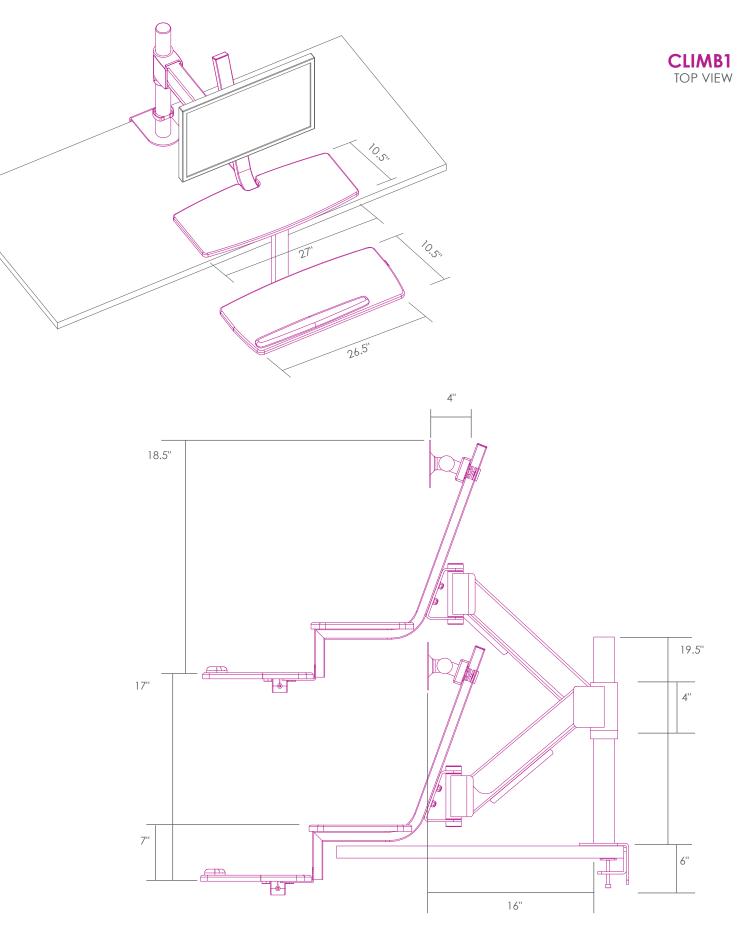

## CLIMB1 SINGLE MONITOR ARM SIT-TO-STAND WORKSTATION

- Clamps to the back of the work surface
- Can mount to work surfaces 30" deep or less
- 6" of clearance is needed underneath the work surface for the desk clamp
- Pneumatic Height Adjustment
- Weight Capacity: 20 lbs
- Height Adjustment Range: 17"
- Keyboard Platform: 26.5" x 10.5"
- Keyboard Platform includes palm rest
- Palm rest can be positioned on the left or right side of the keyboard platform
- Monitor can be rotated for viewing in landscape or portrait orientation
- Monitor can move horizontally 7.5"
- Monitor can be adjusted 12" vertically along the mount
- Arm can be adjusted 19.5" up and down the pole

Palm rest can be positioned on left or right side of keyboard platform