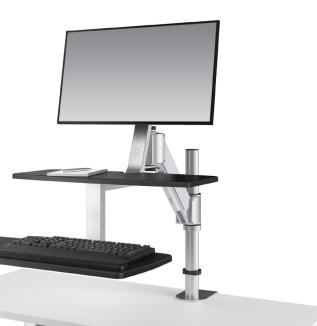

## CLIMB1 SINGLE MONITOR ARM SIT-TO-STAND WORKSTATION

- Clamps to the back of the work surface
- Can mount to work surfaces 30" deep or less
- 6" of clearance is needed underneath the work surface for the desk clamp
- Pneumatic Height Adjustment
- Weight Capacity: 20 lbs
- Height Adjustment Range: 17"
- Keyboard Platform: 26.5" x 10.5"
- Keyboard Platform includes palm rest
- Palm rest can be positioned on the left or right side of the keyboard platform
- Monitor can be rotated for viewing in landscape or portrait orientation
- Monitor can move horizontally 7.5"
- Monitor can be adjusted 12" vertically along the mount
- Arm can be adjusted 19.5" up and down the pole