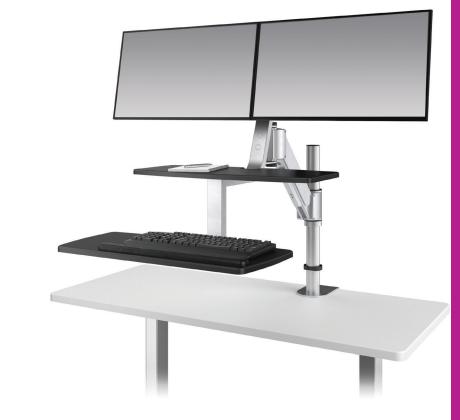

## DUAL MONITOR ARM SIT-TO-STAND WORKSTATION

- Clamps to the back of the work surface
- Can mount to work surfaces 30" deep or less
- 6" of clearance is needed underneath the work surface for the desk clamp
- Pneumatic Height Adjustment
- Weight Capacity: 16 lbs
- Height Adjustment Range: 17"
- Keyboard Platform: 26.5" x 10.5"
- Keyboard Platform includes palm rest
- Palm rest can be positioned on the left or right side of the keyboard platform
- Monitors can be rotated for viewing in landscape or portrait orientations
- Monitors are fixed at a 8° angle toward each other
- Monitors can move horizontally 7.5"
- Monitors can be adjusted 12" vertically along the mount
- Arm can be adjusted 19.5" up and down the pole
- Max Monitor Width: 21.8" (bezel measured left to right)