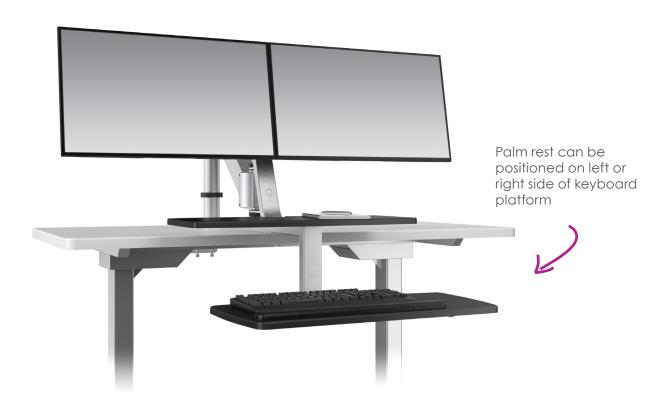

## DUAL MONITOR ARM SIT-TO-STAND WORKSTATION

- Clamps to the back of the work surface
- Can mount to work surfaces 30" deep or less
- 6" of clearance is needed underneath the work surface for the desk clamp
- Pneumatic Height Adjustment
- Weight Capacity: 16 lbs
- Height Adjustment Range: 17"
- Keyboard Platform: 26.5" x 10.5"
- Keyboard Platform includes palm rest
- Palm rest can be positioned on the left or right side of the keyboard platform
- Monitors can be rotated for viewing in landscape or portrait orientations
- Monitors are fixed at a 8° angle toward each other
- Monitors can move horizontally 7.5"
- Monitors can be adjusted 12" vertically along the mount
- Arm can be adjusted 19.5" up and down the pole
- Max Monitor Width: 21.8" (bezel measured left to right)