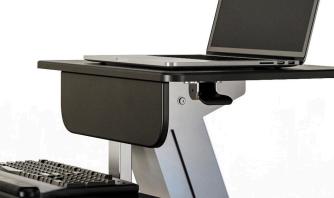

## LIFT SIT-TO-STAND WORKSTATION

- Clamps to the back of a straight edge work surface
- Can mount to work surfaces 30" deep or less
- 4" of clearance is needed underneath work surface for clamp
- Pneumatic height adjustment
- Weight Capacity: 20 lbs
- Height Adjustment Range: 16"
- Top Platform: 27" X 15.75"
- Top platform includes grommet hole for cable management
- Keyboard Platform: 27" X 10.5"
- Keyboard platform includes palm rest
- Palm rest can be positioned on left or right side of keyboard platform