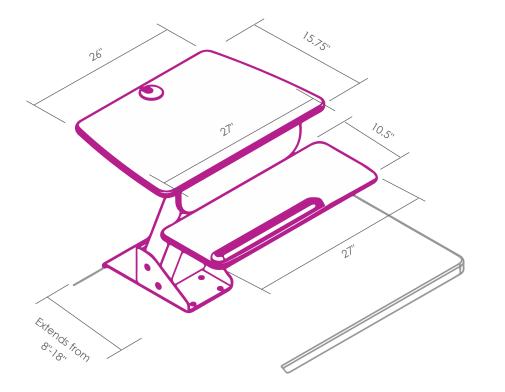

## LIFT SIT-TO-STAND WORKSTATION

- Clamps to the back of a straight edge work surface
- Can mount to work surfaces 30" deep or less
- 4" of clearance is needed underneath work surface for clamp
- Pneumatic height adjustment
- Weight Capacity: 20 lbs
- Height Adjustment Range: 16"
- Top Platform: 27" X 15.75"
- Top platform includes grommet hole for cable management
- Keyboard Platform: 27" X 10.5"
- Keyboard platform includes palm rest
- Palm rest can be positioned on left or right side of keyboard platform