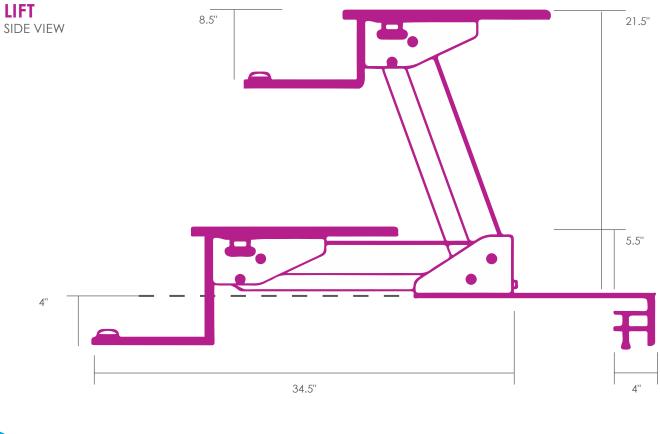

## LIFT SIT-TO-STAND WORKSTATION

- Clamps to the back of a straight edge work surface
- Can mount to work surfaces 30" deep or less
- 4" of clearance is needed underneath work surface for clamp
- Pneumatic height adjustment
- Weight Capacity: 20 lbs
- Height Adjustment Range: 16"
- Top Platform: 27" X 15.75"
- Top platform includes grommet hole for cable management
- Keyboard Platform: 27" X 10.5"
- Keyboard platform includes palm rest
- Palm rest can be positioned on left or right side of keyboard platform