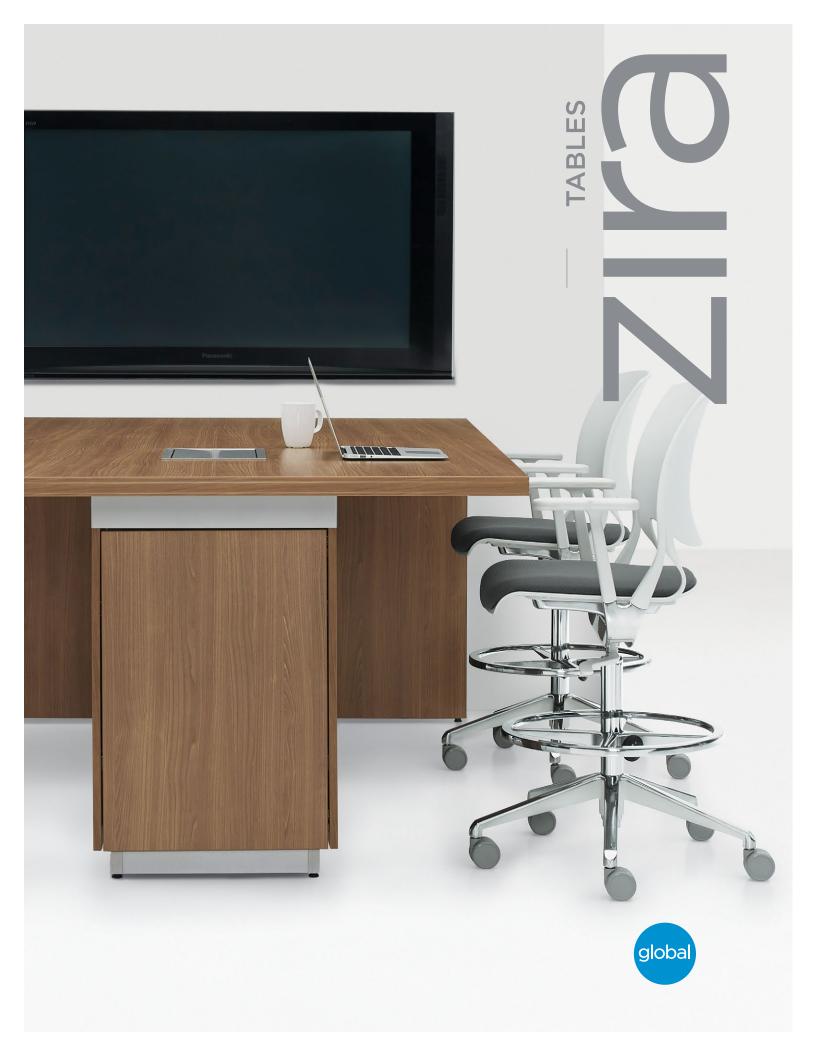

# Connect with colleagues

Zira<sup>™</sup> media tables provide a place to connect and collaborate with colleagues. Seated, counter and standing height options tailor to a range of workplace interactions. Surface power and wire management features integrate technology with ease.

## Bring people and technology together

Zira boardroom tables are available in lengths ranging from 96 to 288 inches with surfaces offered in several shapes.

A cable access door integrated into the table base offers an intuitive plug-and-play solution that delivers power and data to the worksurface.