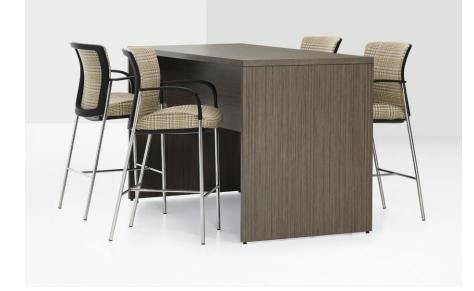

# Connect with colleagues

Zira<sup>™</sup> media tables provide a place to connect and collaborate with colleagues. Seated, counter and standing height options tailor to a range of workplace interactions. Surface power and wire management features integrate technology with ease.

## Shared spaces, shared ideas

Zira collaborative tables fit the way you work. Seated, counter and standing height options provide flexibility to accommodate independent and collaborative work within a range of interior applications.