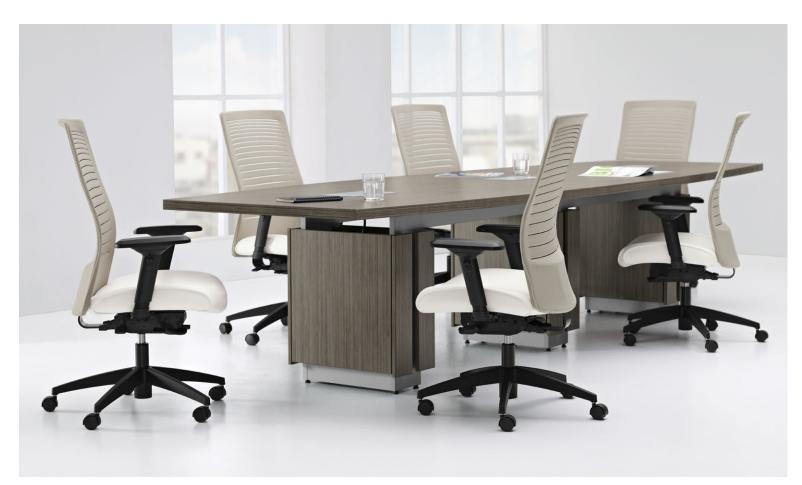

## Bring people and technology together

Zira boardroom tables are available in lengths ranging from 96 to 288 inches with surfaces offered in several shapes.

A cable access door integrated into the table base offers an intuitive plug-and-play solution that delivers power and data to the worksurface.