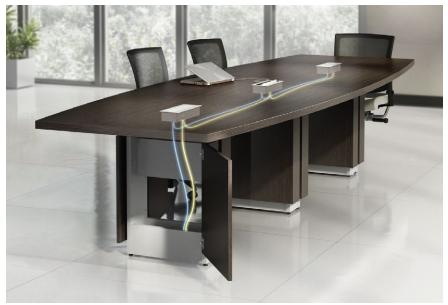

## Bring people and technology together

Zira boardroom tables are available in lengths ranging from 96 to 288 inches with surfaces offered in several shapes.

A cable access door integrated into the table base offers an intuitive plug-and-play solution that delivers power and data to the worksurface.

#### Features

Optional power block (closed), several power block styles available

Optional power block (open), several power block styles available

Grommet

Easy access to wire management

Adjustable leveling glides on pedestal base