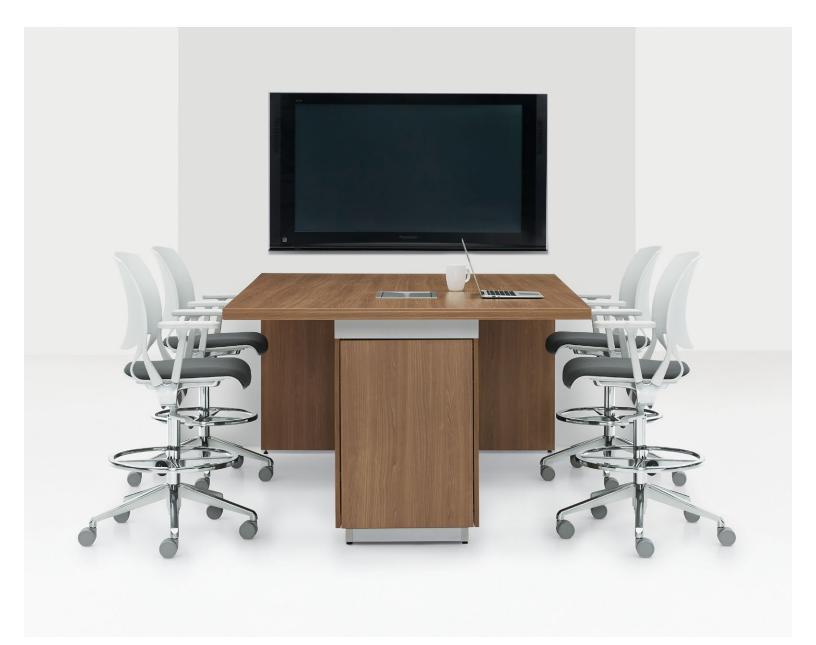

## Shared spaces, shared ideas

Zira collaborative tables fit the way you work. Seated, counter and standing height options provide flexibility to accommodate independent and collaborative work within a range of interior applications.

# Connect with colleagues

Zira<sup>™</sup> media tables provide a place to connect and collaborate with colleagues. Seated, counter and standing height options tailor to a range of workplace interactions. Surface power and wire management features integrate technology with ease.