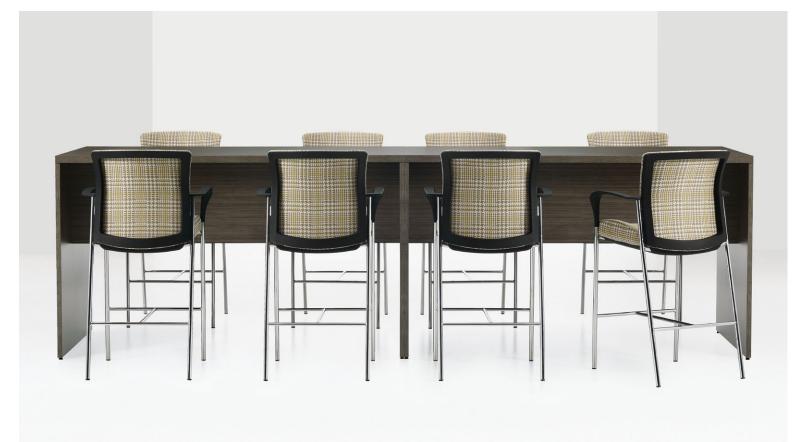

# Connect with colleagues

Zira<sup>™</sup> media tables provide a place to connect and collaborate with colleagues. Seated, counter and standing height options tailor to a range of workplace interactions. Surface power and wire management features integrate technology with ease.

## Shared spaces, shared ideas

Zira collaborative tables fit the way you work. Seated, counter and standing height options provide flexibility to accommodate independent and collaborative work within a range of interior applications.