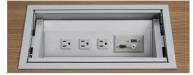

## Bring people and technology together

Zira boardroom tables are available in lengths ranging from 96 to 288 inches with surfaces offered in several shapes.

A cable access door integrated into the table base offers an intuitive plug-and-play solution that delivers power and data to the worksurface.

#### Features

Optional power block (closed), several power block styles available

Optional power block (open), several power block styles available

Grommet

Easy access to wire management

Adjustable leveling glides on pedestal base