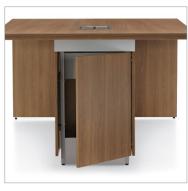

## Bring people and technology together

Zira boardroom tables are available in lengths ranging from 96 to 288 inches with surfaces offered in several shapes.

A cable access door integrated into the table base offers an intuitive plug-and-play solution that delivers power and data to the worksurface.

#### Features

Optional power block (closed), several power block styles available

Optional power block (open), several power block styles available

Grommet

Easy access to wire management

Adjustable leveling glides on pedestal base