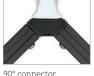

#### Features

Solid die-cast aluminum 60° connector leg with adjustable glide

support

3-way connector