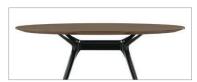

## Start a conversation

Kadin™ evokes a timeless elegance: a floating top surface, die-cast aluminum legs and a modular substructure for exceptional stability. Table depths start at 36 inches with standard widths available up to 20 feet. Surfaces are offered in architectural grade wood veneer and high pressure laminate.

# Modular design, endless possibilities

Round Table, three-legged

Round Table, four-legged

Square Table, four-legged

Rectangular Table

Rectangular Table, two-piece top

Tops

36"/42"/48"/54"/60"