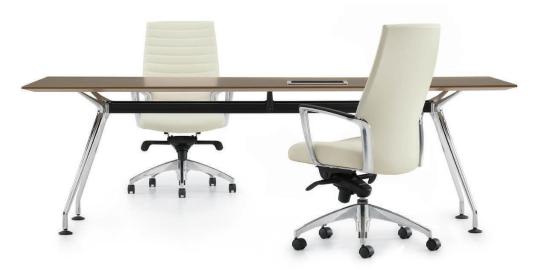

## Start a conversation

Kadin™ evokes a timeless elegance: a floating top surface, die-cast aluminum legs and a modular substructure for exceptional stability. Table depths start at 36 inches with standard widths available up to 20 feet. Surfaces are offered in architectural grade wood veneer and high pressure laminate.

### Leg Finishes

Black

Tungsten

Silver

Taupe

Designer White

 ${\it Cover: Rectangular Table, two-piece top and Round Table, four-legged, shown in Latte Walnut}$ wood veneer.

U.S.A. Global Furniture Group 17 West Stow Road P.O. Box 562 Marlton New Jersey U.S.A. 08053 Tel (856) 596-3390 (800) 220-1900 Fax (856) 596-5684