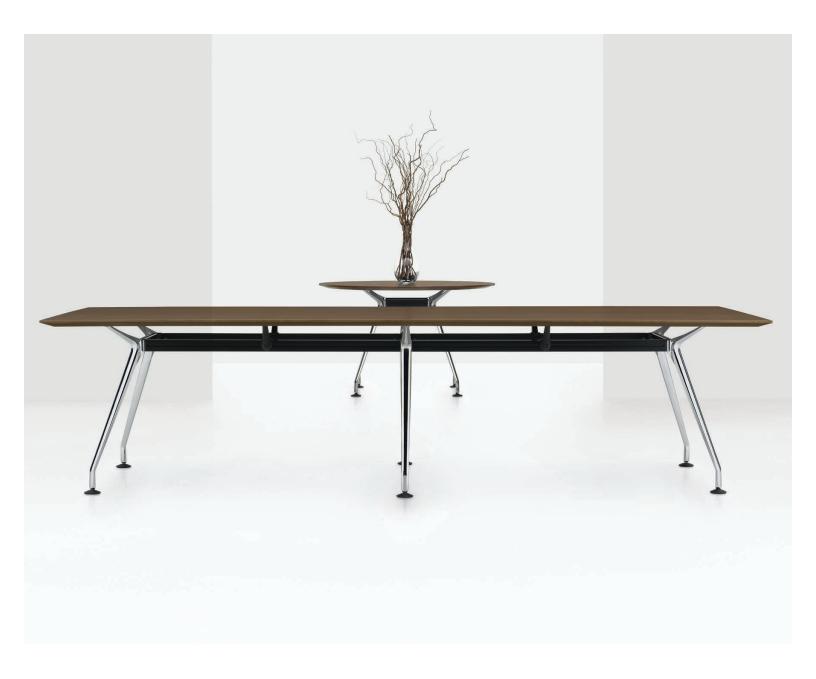

## Start a conversation

Kadin™ evokes a timeless elegance: a floating top surface, die-cast aluminum legs and a modular substructure for exceptional stability. Table depths start at 36 inches with standard widths available up to 20 feet. Surfaces are offered in architectural grade wood veneer and high pressure laminate.

# Modular design, endless possibilities

Round Table, three-legged

Round Table, four-legged

Square Table, four-legged

Rectangular Table

Rectangular Table, two-piece top

Tops

36"/42"/48"/54"/60"

36"/42"/48"/54"/60"

Rectangle

| 1-piece top | 2-piece top | 3-piece to |
|-------------|-------------|------------|
| W 48-96"    | W 108-180"  | W 192-240  |
| D 36-48"    | D 36-60"    | D 48-60"   |