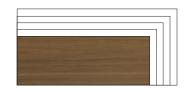

#### Edge Options

1 1/16" high pressure laminate with 3mm edge (B)

 $1\ ^{7}\!/_{16}"$  high pressure laminate with 3mm edge (W)

 $1\ ^3\!/_{16}"$  high pressure laminate with 3mm knife edge (KL)

 $1\ ^3\!/_{16}"$  wood veneer with hardwood edge (KF)

1 3/16" wood veneer with hardwood knife edge (KV)

Table tops available in wood veneer or high pressure laminate.

Legs available in multiple finishes. Black shown.