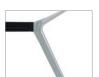

## Start a conversation

Kadin™ evokes a timeless elegance: a floating top surface, die-cast aluminum legs and a modular substructure for exceptional stability. Table depths start at 36 inches with standard widths available up to 20 feet. Surfaces are offered in architectural grade wood veneer and high pressure laminate.

#### Features

Solid die-cast aluminum 60° connector leg with adjustable glide

support

3-way connector