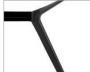

#### Features

Solid die-cast aluminum 60° connector leg with adjustable glide

support

3-way connector