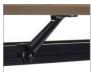

#### Features

Solid die-cast aluminum 60° connector leg with adjustable glide

support

3-way connector