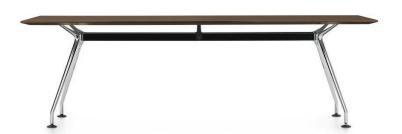

## Start a conversation

Kadin™ evokes a timeless elegance: a floating top surface, die-cast aluminum legs and a modular substructure for exceptional stability. Table depths start at 36 inches with standard widths available up to 20 feet. Surfaces are offered in architectural grade wood veneer and high pressure laminate.

# Modular design, endless possibilities

Round Table, three-legged

Round Table, four-legged

Square Table, four-legged

Rectangular Table

Rectangular Table, two-piece top

Tops

36"/42"/48"/54"/60"

36"/42"/48"/54"/60"

Rectangle

| 1-piece top | 2-piece top | 3-piece to |
|-------------|-------------|------------|
| W 48-96"    | W 108-180"  | W 192-240  |
| D 36-48"    | D 36-60"    | D 48-60"   |