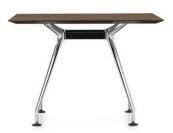

## Start a conversation

Kadin™ evokes a timeless elegance: a floating top surface, die-cast aluminum legs and a modular substructure for exceptional stability. Table depths start at 36 inches with standard widths available up to 20 feet. Surfaces are offered in architectural grade wood veneer and high pressure laminate.

#### Features

Solid die-cast aluminum 60° connector leg with adjustable glide

support

3-way connector