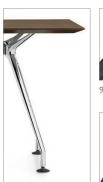

#### Features

Solid die-cast aluminum 60° connector leg with adjustable glide

support

3-way connector