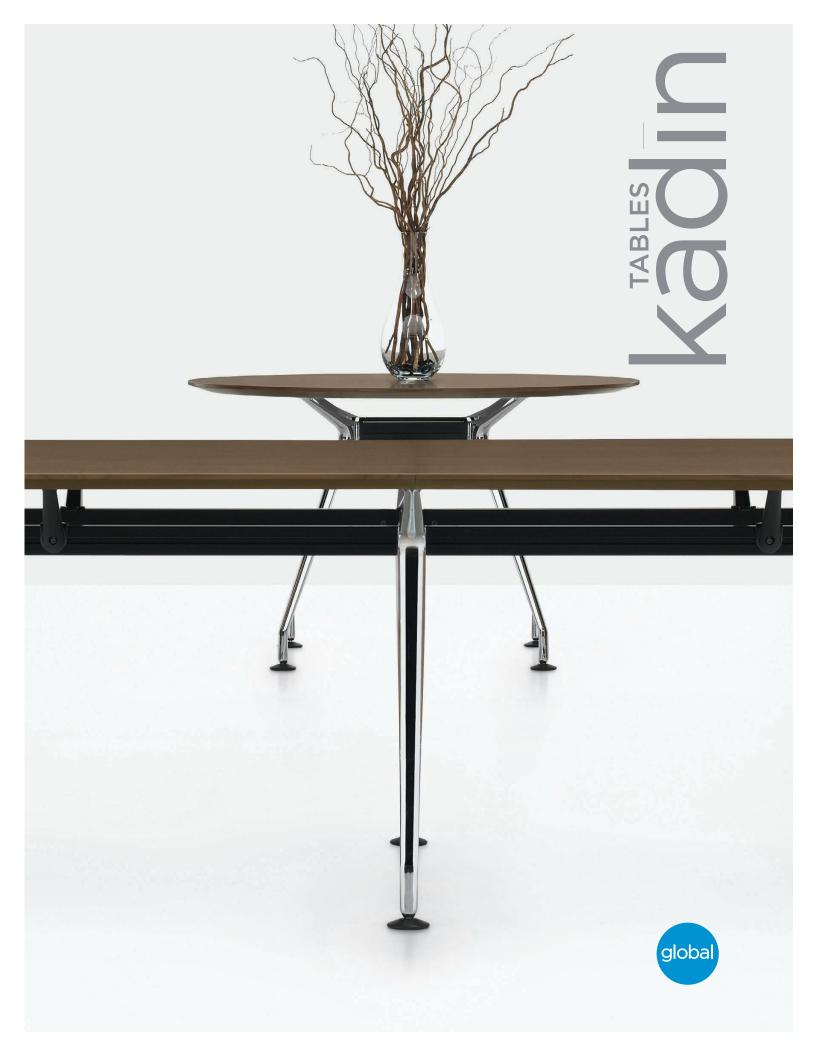

## Start a conversation

Kadin™ evokes a timeless elegance: a floating top surface, die-cast aluminum legs and a modular substructure for exceptional stability. Table depths start at 36 inches with standard widths available up to 20 feet. Surfaces are offered in architectural grade wood veneer and high pressure laminate.

### Leg Finishes

Black

Tungsten

Silver

Taupe

Designer White

 ${\it Cover: Rectangular Table, two-piece top and Round Table, four-legged, shown in Latte Walnut}$ wood veneer.

U.S.A. Global Furniture Group 17 West Stow Road P.O. Box 562 Marlton New Jersey U.S.A. 08053 Tel (856) 596-3390 (800) 220-1900 Fax (856) 596-5684