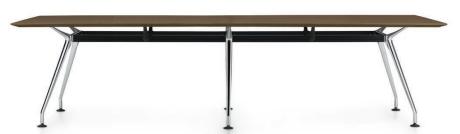

## Start a conversation

Kadin™ evokes a timeless elegance: a floating top surface, die-cast aluminum legs and a modular substructure for exceptional stability. Table depths start at 36 inches with standard widths available up to 20 feet. Surfaces are offered in architectural grade wood veneer and high pressure laminate.

# Modular design, endless possibilities

Round Table, three-legged

Round Table, four-legged

Square Table, four-legged

Rectangular Table

Rectangular Table, two-piece top

Tops

36"/42"/48"/54"/60"

36"/42"/48"/54"/60"

Rectangle

| 1-piece top | 2-piece top | 3-piece to |
|-------------|-------------|------------|
| W 48-96"    | W 108-180"  | W 192-240  |
| D 36-48"    | D 36-60"    | D 48-60"   |