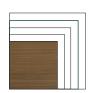

#### Edge Options

1 1/16" high pressure laminate with 3mm edge (B)

 $1\ ^{7}\!/_{16}"$  high pressure laminate with 3mm edge (W)

 $1\ ^3\!/_{16}"$  high pressure laminate with 3mm knife edge (KL)

 $1\ ^3\!/_{16}"$  wood veneer with hardwood edge (KF)

1 3/16" wood veneer with hardwood knife edge (KV)

Table tops available in wood veneer or high pressure laminate.

Legs available in multiple finishes. Black shown.