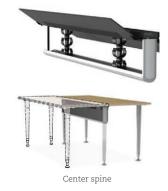

# Modular solutions for any setting

Bungee SL tables incorporate power and data to bring you added functionality where you need it. A modular solution, you can easily add on or take away tables. Optimize space and simplify components by sharing legs to accommodate more people comfortably in a smaller footprint.

# Bringing power and data to group settings

Aluminum laminate face panels

Laminate face panels

Partner Bungee SL with Divide, our modular desk-mounted panel system, to create simple benching, touchdown stations or collaborative open plan solutions. Bring power to the table by way of a four wire distribution system carried through an optional power trough.