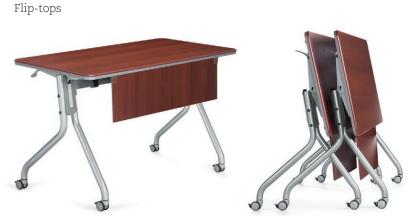

### Simple and easy to use

Easy to operate flip-top lever, left or right side

Bungee cords

Tool free ganging

Bungee tables can be quickly arranged and reconfigured. Bungee cords connect and disconnect tables without the use of tools. The unique bubble mold edging assists in self-aligning the tables when joining them together and minimizes seams for a clean look.

# Maximize your space and flexibility

Small team presentation

From meeting to training to teaming and back again, it's easy with Bungee.

Bungee tables can be ordered individually or as a package. Individual tables are available in a wide range of surface shapes that can be combined to suit whatever setting is required. Packages provide a range of preplanned configurations, optimizing planning flexibility. Optional rectangular shaped modesties provide seated privacy. When the day is done, Bungee can be nested and stored.