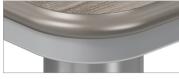

# It's in the details

#### Edge Details

Square corner, Black (Bungee SL)

Rounded corner, Silver (bubble edge) (Bungee, Bungee SL)

Rounded corner, Black (bubble edge) (Bungee, Bungee SL)

2mm matching edge (Bungee SL)

2mm matching bicut edge (Bungee SL)