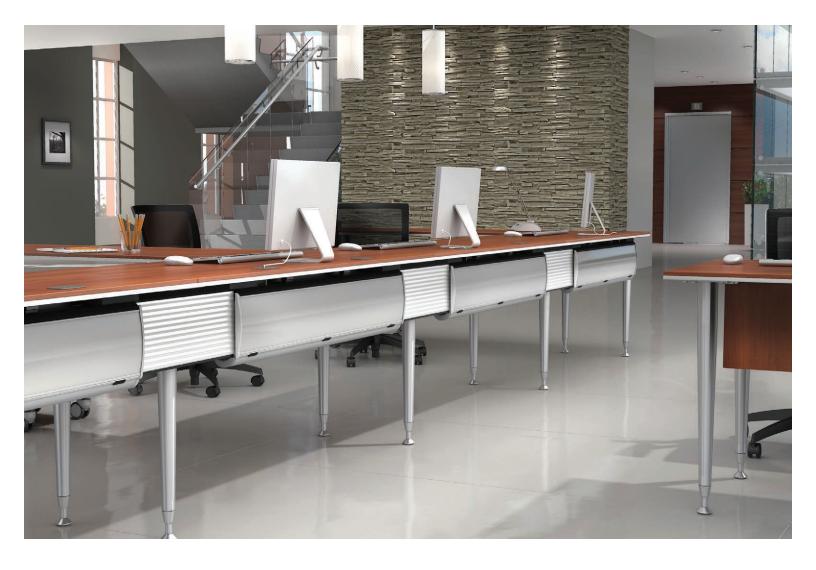

# Modular solutions for any setting

Bungee SL tables incorporate power and data to bring you added functionality where you need it. A modular solution, you can easily add on or take away tables. Optimize space and simplify components by sharing legs to accommodate more people comfortably in a smaller footprint.

# Bringing power and data to group settings

Aluminum laminate face panels

Laminate face panels

Partner Bungee SL with Divide, our modular desk-mounted panel system, to create simple benching, touchdown stations or collaborative open plan solutions. Bring power to the table by way of a four wire distribution system carried through an optional power trough.