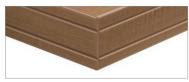

#### Edge Details

Square corner, Black (Bungee SL)

Rounded corner, Silver (bubble edge) (Bungee, Bungee SL)

Rounded corner, Black (bubble edge) (Bungee, Bungee SL)

2mm matching edge (Bungee SL)

2mm matching bicut edge (Bungee SL)