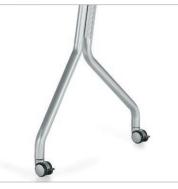

Tapered legs with optional locking casters (Bungee)

Spider legs with optional locking casters (Bungee)

(Bungee, Bungee SL)

Spider legs with leveler glide (Bungee, Bungee SL)

Surface Shapes

Wedge

Keystone (Bungee) (Bungee, Bungee SL)