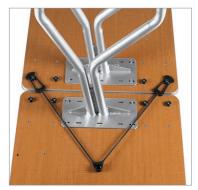

### Simple and easy to use

Easy to operate flip-top lever, left or right side

Bungee cords

Tool free ganging

Bungee tables can be quickly arranged and reconfigured. Bungee cords connect and disconnect tables without the use of tools. The unique bubble mold edging assists in self-aligning the tables when joining them together and minimizes seams for a clean look.