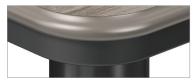

# It's in the details

#### Edge Details

Square corner, Black (Bungee SL)

Rounded corner, Silver (bubble edge) (Bungee, Bungee SL)

Rounded corner, Black (bubble edge) (Bungee, Bungee SL)

2mm matching edge (Bungee SL)

2mm matching bicut edge (Bungee SL)