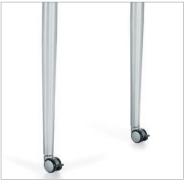

Tapered legs with optional locking casters (Bungee)

Spider legs with optional locking casters (Bungee)

(Bungee, Bungee SL)

Spider legs with leveler glide (Bungee, Bungee SL)

Surface Shapes

Wedge

Keystone (Bungee) (Bungee, Bungee SL)