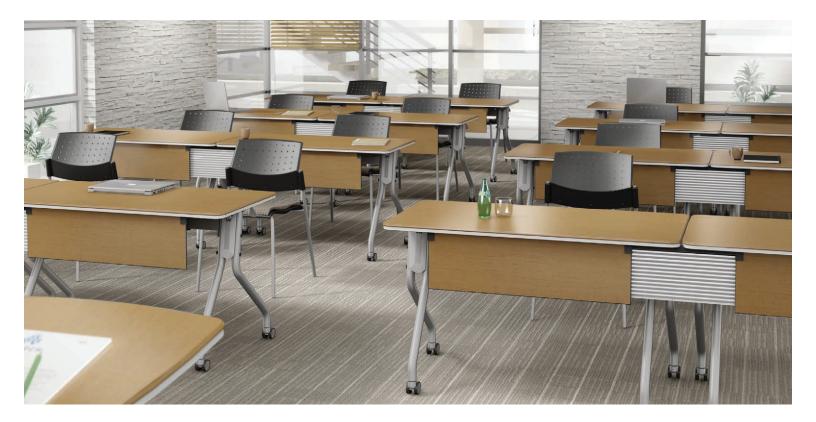

# Maximize your space and flexibility

Small team presentation

From meeting to training to teaming and back again, it's easy with Bungee.

Bungee tables can be ordered individually or as a package. Individual tables are available in a wide range of surface shapes that can be combined to suit whatever setting is required. Packages provide a range of preplanned configurations, optimizing planning flexibility. Optional rectangular shaped modesties provide seated privacy. When the day is done, Bungee can be nested and stored.