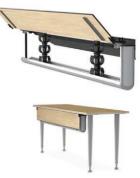

### Simple and easy to use

Easy to operate flip-top lever, left or right side

Bungee cords

Tool free ganging

Bungee tables can be quickly arranged and reconfigured. Bungee cords connect and disconnect tables without the use of tools. The unique bubble mold edging assists in self-aligning the tables when joining them together and minimizes seams for a clean look.

# Maximize your space and flexibility

Small team presentation

From meeting to training to teaming and back again, it's easy with Bungee.

Bungee tables can be ordered individually or as a package. Individual tables are available in a wide range of surface shapes that can be combined to suit whatever setting is required. Packages provide a range of preplanned configurations, optimizing planning flexibility. Optional rectangular shaped modesties provide seated privacy. When the day is done, Bungee can be nested and stored.