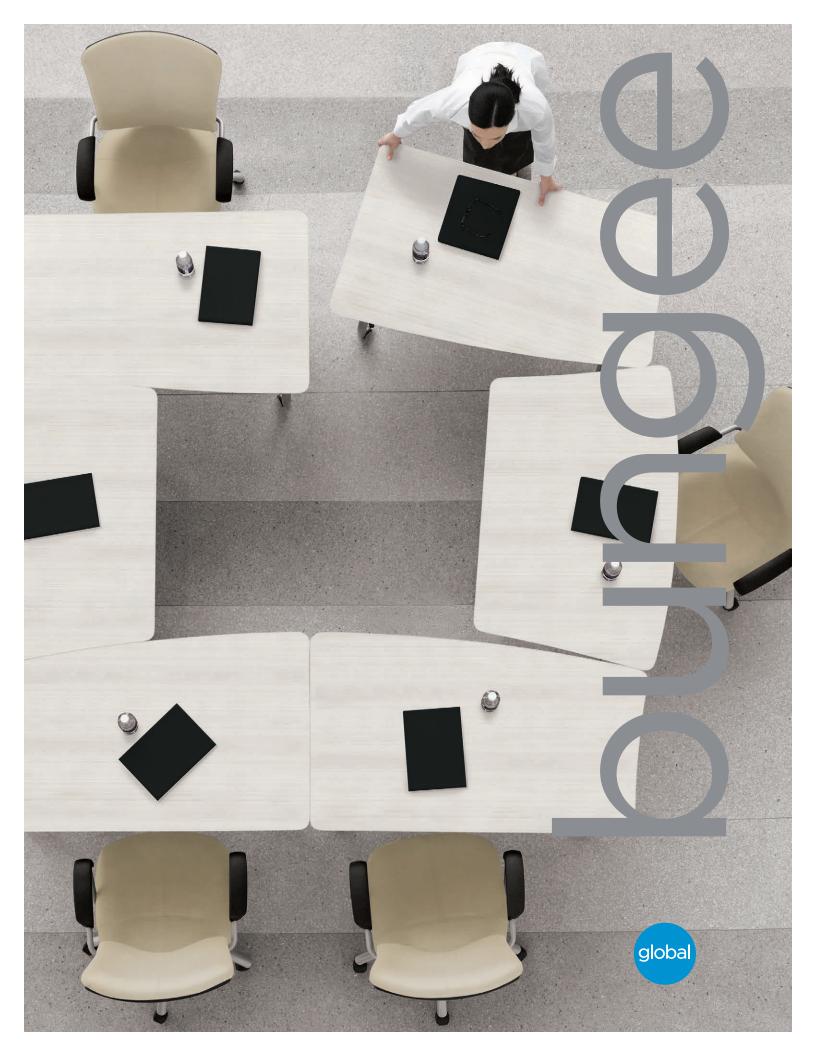

### The Bungee family - versatile, efficient, economical

The Bungee<sup>™</sup> family of tables comes complete with a selection of table top shapes and legs to meet a spectrum of planning possibilities. Versatile, affordable and efficient, Bungee is ideal for classrooms, training settings, boardrooms, flex spaces or any other settings where flexibility and growth need to be accommodated.

### Simple and easy to use

Easy to operate flip-top lever, left or right side

Bungee cords

Tool free ganging

Bungee tables can be quickly arranged and reconfigured. Bungee cords connect and disconnect tables without the use of tools. The unique bubble mold edging assists in self-aligning the tables when joining them together and minimizes seams for a clean look.

# Maximize your space and flexibility

Small team presentation

From meeting to training to teaming and back again, it's easy with Bungee.

Bungee tables can be ordered individually or as a package. Individual tables are available in a wide range of surface shapes that can be combined to suit whatever setting is required. Packages provide a range of preplanned configurations, optimizing planning flexibility. Optional rectangular shaped modesties provide seated privacy. When the day is done, Bungee can be nested and stored.