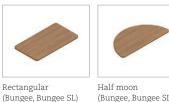

Tapered legs with optional locking casters (Bungee)

Spider legs with optional locking casters (Bungee)

(Bungee, Bungee SL)

Spider legs with leveler glide (Bungee, Bungee SL)

Surface Shapes

Wedge

Keystone (Bungee) (Bungee, Bungee SL)

Trapezoid (Bungee)

Tear drop (Bungee)