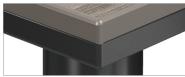

# It's in the details

#### Edge Details

Square corner, Black (Bungee SL)

Rounded corner, Silver (bubble edge) (Bungee, Bungee SL)

Rounded corner, Black (bubble edge) (Bungee, Bungee SL)

2mm matching edge (Bungee SL)

2mm matching bicut edge (Bungee SL)