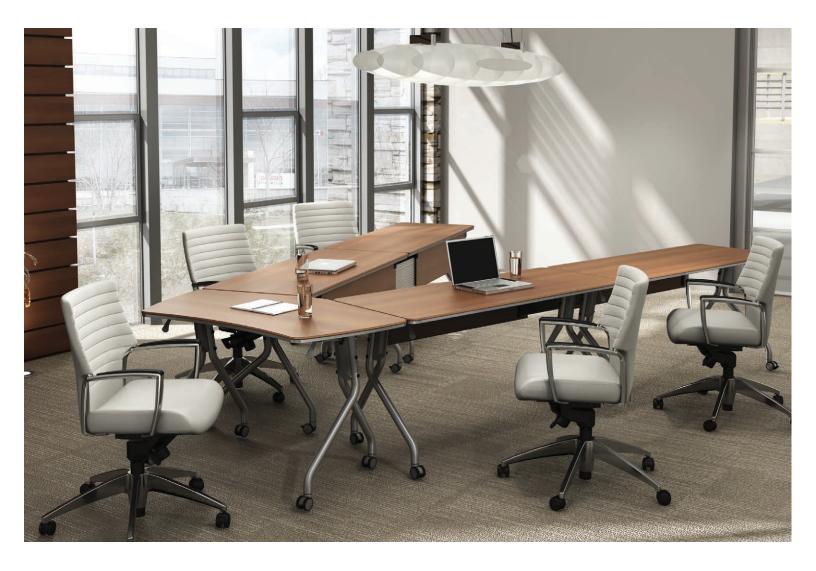

# Maximize your space and flexibility

Small team presentation

From meeting to training to teaming and back again, it's easy with Bungee.

Bungee tables can be ordered individually or as a package. Individual tables are available in a wide range of surface shapes that can be combined to suit whatever setting is required. Packages provide a range of preplanned configurations, optimizing planning flexibility. Optional rectangular shaped modesties provide seated privacy. When the day is done, Bungee can be nested and stored.

# Modular solutions for any setting

Bungee SL tables incorporate power and data to bring you added functionality where you need it. A modular solution, you can easily add on or take away tables. Optimize space and simplify components by sharing legs to accommodate more people comfortably in a smaller footprint.