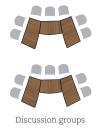

# Maximize your space and flexibility

Small team presentation

From meeting to training to teaming and back again, it's easy with Bungee.

Bungee tables can be ordered individually or as a package. Individual tables are available in a wide range of surface shapes that can be combined to suit whatever setting is required. Packages provide a range of preplanned configurations, optimizing planning flexibility. Optional rectangular shaped modesties provide seated privacy. When the day is done, Bungee can be nested and stored.

# Modular solutions for any setting

Bungee SL tables incorporate power and data to bring you added functionality where you need it. A modular solution, you can easily add on or take away tables. Optimize space and simplify components by sharing legs to accommodate more people comfortably in a smaller footprint.