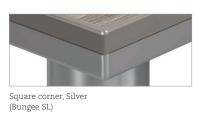

# It's in the details

#### Edge Details

Square corner, Black (Bungee SL)

Rounded corner, Silver (bubble edge) (Bungee, Bungee SL)

Rounded corner, Black (bubble edge) (Bungee, Bungee SL)

2mm matching edge (Bungee SL)

2mm matching bicut edge (Bungee SL)