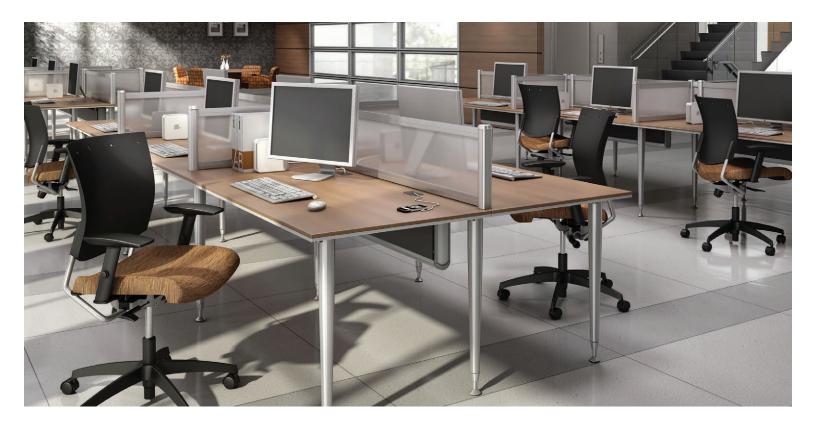

### Powering collaboration

Bungee SL tables incorporate power and data capabilities to support semi-permanent applications, while maintaining the flexibility to grow and reconfigure. An integrated design aesthetic ensures all Bungee and Bungee SL tables complement each other, effortlessly, within and across office settings.

# Modular solutions for any setting

Bungee SL tables incorporate power and data to bring you added functionality where you need it. A modular solution, you can easily add on or take away tables. Optimize space and simplify components by sharing legs to accommodate more people comfortably in a smaller footprint.

# Bringing power and data to group settings

Aluminum laminate face panels

Laminate face panels

Partner Bungee SL with Divide, our modular desk-mounted panel system, to create simple benching, touchdown stations or collaborative open plan solutions. Bring power to the table by way of a four wire distribution system carried through an optional power trough.