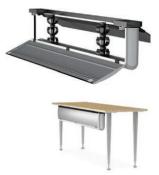

### Simple and easy to use

Easy to operate flip-top lever, left or right side

Bungee cords

Tool free ganging

Bungee tables can be quickly arranged and reconfigured. Bungee cords connect and disconnect tables without the use of tools. The unique bubble mold edging assists in self-aligning the tables when joining them together and minimizes seams for a clean look.

# Maximize your space and flexibility

Small team presentation

From meeting to training to teaming and back again, it's easy with Bungee.

Bungee tables can be ordered individually or as a package. Individual tables are available in a wide range of surface shapes that can be combined to suit whatever setting is required. Packages provide a range of preplanned configurations, optimizing planning flexibility. Optional rectangular shaped modesties provide seated privacy. When the day is done, Bungee can be nested and stored.