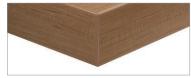

#### Edge Details

Square corner, Black (Bungee SL)

Rounded corner, Silver (bubble edge) (Bungee, Bungee SL)

Rounded corner, Black (bubble edge) (Bungee, Bungee SL)

2mm matching edge (Bungee SL)

2mm matching bicut edge (Bungee SL)