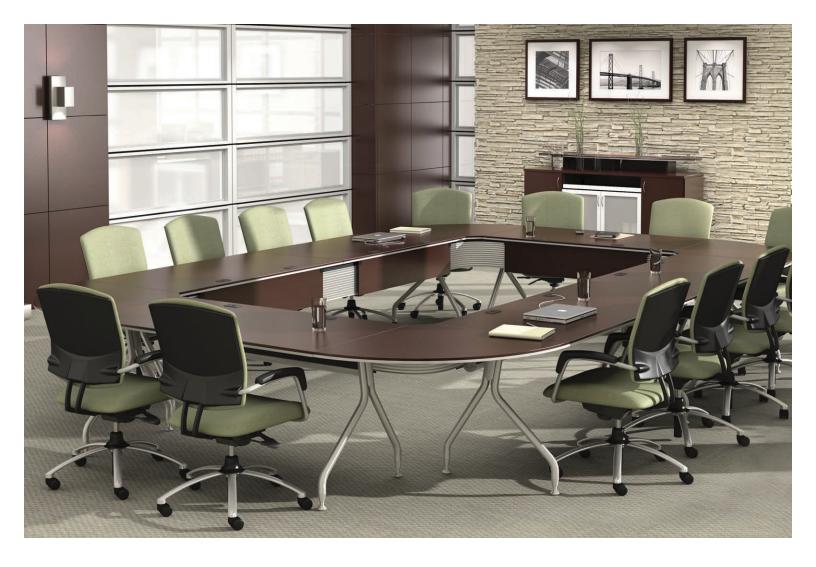

# Modular solutions for any setting

Bungee SL tables incorporate power and data to bring you added functionality where you need it. A modular solution, you can easily add on or take away tables. Optimize space and simplify components by sharing legs to accommodate more people comfortably in a smaller footprint.

# Bringing power and data to group settings

Aluminum laminate face panels

Laminate face panels

Partner Bungee SL with Divide, our modular desk-mounted panel system, to create simple benching, touchdown stations or collaborative open plan solutions. Bring power to the table by way of a four wire distribution system carried through an optional power trough.