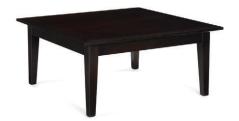

# Dawson Tables™

3374-W End Table with wood top.

3375-W Coffee / Corner Table with wood top.

3376-W Coffee Table with wood top.

| DESCRIPTION |                                |     | DIMEN | NSIONS                          | DESCRIPTION                     |      | DIMEN | ISIONS |
|-------------|--------------------------------|-----|-------|---------------------------------|---------------------------------|------|-------|--------|
|             |                                | W   | D     | Н                               |                                 | W    | D     | Н      |
|             |                                | IN  | IN    | IN                              |                                 | IN   | IN    | IN     |
|             |                                | mm  | mm    | mm                              |                                 | mm   | mm    | mm     |
|             | 3374-W                         | 22  | 22    | 17                              | 3374-G                          | 22   | 22    | 17     |
|             |                                | 559 | 559   | 432                             |                                 | 559  | 559   | 432    |
|             | End Table with wood top.       |     |       |                                 | End Table with frosted glass to | ).   |       |        |
|             | 3375-W                         | 33  | 33    | 15                              | 3375-G                          | 33   | 33    | 15     |
|             | Coffee / Corner Table with woo | 838 | 838   | 381                             |                                 | 838  | 838   | 381    |
| Ľ 1         | d top.                         |     |       | Coffee / Corner Table with from | sted glass to                   | op.  |       |        |
|             | 3376-W                         | 21  | 42    | 15                              | 3376-G                          | 21   | 42    | 15     |
|             |                                | 533 | 1067  | 381                             |                                 | 533  | 1067  | 381    |
|             | Coffee Table with wood top.    |     |       |                                 | Coffee Table with frosted glass | top. |       |        |