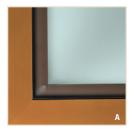

Cover: 3374-G shown in Espresso Cafe (ECM) and 3376-W shown in Maple (AVM).

- A. Wood table with frosted tempered safety glass insert. B. Wood table with hardwood top.
- C. Clean lines are featured on edge and leg detailing.