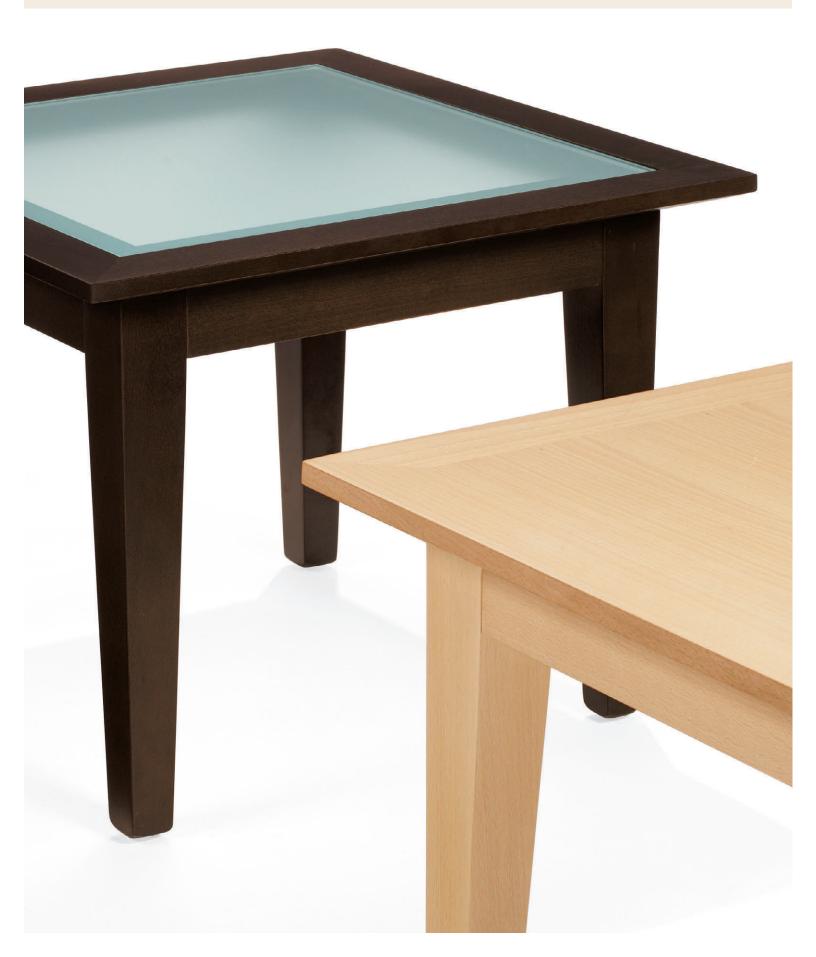

# Dawson Tables™

3374-W End Table with wood top.

3375-W Coffee / Corner Table with wood top.

3376-W Coffee Table with wood top.

| DESCRIPTION |                                |     | DIMEN | NSIONS                          | DESCRIPTION                     |      | DIMEN | ISIONS |
|-------------|--------------------------------|-----|-------|---------------------------------|---------------------------------|------|-------|--------|
|             |                                | W   | D     | Н                               |                                 | W    | D     | Н      |
|             |                                | IN  | IN    | IN                              |                                 | IN   | IN    | IN     |
|             |                                | mm  | mm    | mm                              |                                 | mm   | mm    | mm     |
|             | 3374-W                         | 22  | 22    | 17                              | 3374-G                          | 22   | 22    | 17     |
|             |                                | 559 | 559   | 432                             |                                 | 559  | 559   | 432    |
|             | End Table with wood top.       |     |       |                                 | End Table with frosted glass to | ).   |       |        |
|             | 3375-W                         | 33  | 33    | 15                              | 3375-G                          | 33   | 33    | 15     |
|             | Coffee / Corner Table with woo | 838 | 838   | 381                             |                                 | 838  | 838   | 381    |
| Ľ 1         | d top.                         |     |       | Coffee / Corner Table with from | sted glass to                   | op.  |       |        |
|             | 3376-W                         | 21  | 42    | 15                              | 3376-G                          | 21   | 42    | 15     |
|             |                                | 533 | 1067  | 381                             |                                 | 533  | 1067  | 381    |
|             | Coffee Table with wood top.    |     |       |                                 | Coffee Table with frosted glass | top. |       |        |

Cover: 3374-G shown in Espresso Cafe (ECM) and 3376-W shown in Maple (AVM).

- A. Wood table with frosted tempered safety glass insert. B. Wood table with hardwood top.
- C. Clean lines are featured on edge and leg detailing.