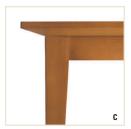

Cover: 3374-G shown in Espresso Cafe (ECM) and 3376-W shown in Maple (AVM).

- A. Wood table with frosted tempered safety glass insert. B. Wood table with hardwood top.
- C. Clean lines are featured on edge and leg detailing.