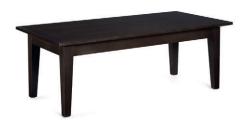

# Dawson Tables™

3374-W End Table with wood top.

3375-W Coffee / Corner Table with wood top.

3376-W Coffee Table with wood top.

| DESCRIPTION |                                |     | DIMEN | NSIONS                          | DESCRIPTION                     |      | DIMEN | ISIONS |
|-------------|--------------------------------|-----|-------|---------------------------------|---------------------------------|------|-------|--------|
|             |                                | W   | D     | Н                               |                                 | W    | D     | Н      |
|             |                                | IN  | IN    | IN                              |                                 | IN   | IN    | IN     |
|             |                                | mm  | mm    | mm                              |                                 | mm   | mm    | mm     |
|             | 3374-W                         | 22  | 22    | 17                              | 3374-G                          | 22   | 22    | 17     |
|             |                                | 559 | 559   | 432                             |                                 | 559  | 559   | 432    |
|             | End Table with wood top.       |     |       |                                 | End Table with frosted glass to | ).   |       |        |
|             | 3375-W                         | 33  | 33    | 15                              | 3375-G                          | 33   | 33    | 15     |
|             | Coffee / Corner Table with woo | 838 | 838   | 381                             |                                 | 838  | 838   | 381    |
| Ľ 1         | d top.                         |     |       | Coffee / Corner Table with from | sted glass to                   | op.  |       |        |
|             | 3376-W                         | 21  | 42    | 15                              | 3376-G                          | 21   | 42    | 15     |
|             |                                | 533 | 1067  | 381                             |                                 | 533  | 1067  | 381    |
|             | Coffee Table with wood top.    |     |       |                                 | Coffee Table with frosted glass | top. |       |        |