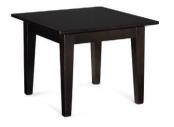

# Dawson Tables™

3374-W End Table with wood top.

3375-W Coffee / Corner Table with wood top.

3376-W Coffee Table with wood top.

| DESCRIPTION |                                |     | DIMEN | NSIONS                          | DESCRIPTION                     |      | DIMEN | ISIONS |
|-------------|--------------------------------|-----|-------|---------------------------------|---------------------------------|------|-------|--------|
|             |                                | W   | D     | Н                               |                                 | W    | D     | Н      |
|             |                                | IN  | IN    | IN                              |                                 | IN   | IN    | IN     |
|             |                                | mm  | mm    | mm                              |                                 | mm   | mm    | mm     |
|             | 3374-W                         | 22  | 22    | 17                              | 3374-G                          | 22   | 22    | 17     |
|             |                                | 559 | 559   | 432                             |                                 | 559  | 559   | 432    |
|             | End Table with wood top.       |     |       |                                 | End Table with frosted glass to | ).   |       |        |
|             | 3375-W                         | 33  | 33    | 15                              | 3375-G                          | 33   | 33    | 15     |
|             | Coffee / Corner Table with woo | 838 | 838   | 381                             |                                 | 838  | 838   | 381    |
| Ľ 1         | d top.                         |     |       | Coffee / Corner Table with from | sted glass to                   | op.  |       |        |
|             | 3376-W                         | 21  | 42    | 15                              | 3376-G                          | 21   | 42    | 15     |
|             |                                | 533 | 1067  | 381                             |                                 | 533  | 1067  | 381    |
|             | Coffee Table with wood top.    |     |       |                                 | Coffee Table with frosted glass | top. |       |        |