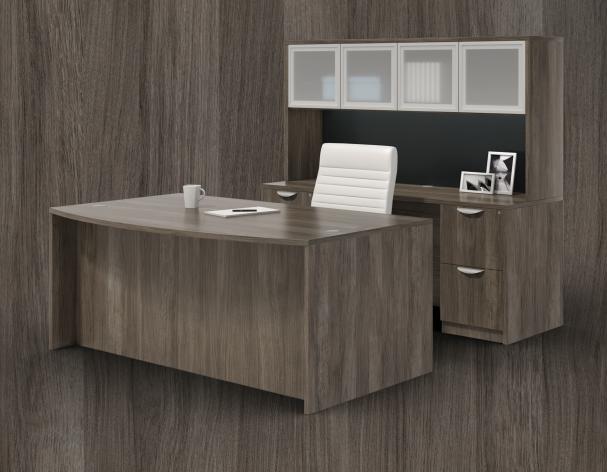

## **Artisan Grey**

It's brand new and offers the warmth of neutral grey wood tones on all Superior Laminate desking and storage components. Artisan Grey (AGL) is available everywhere Offices To Go products are sold in the United States.