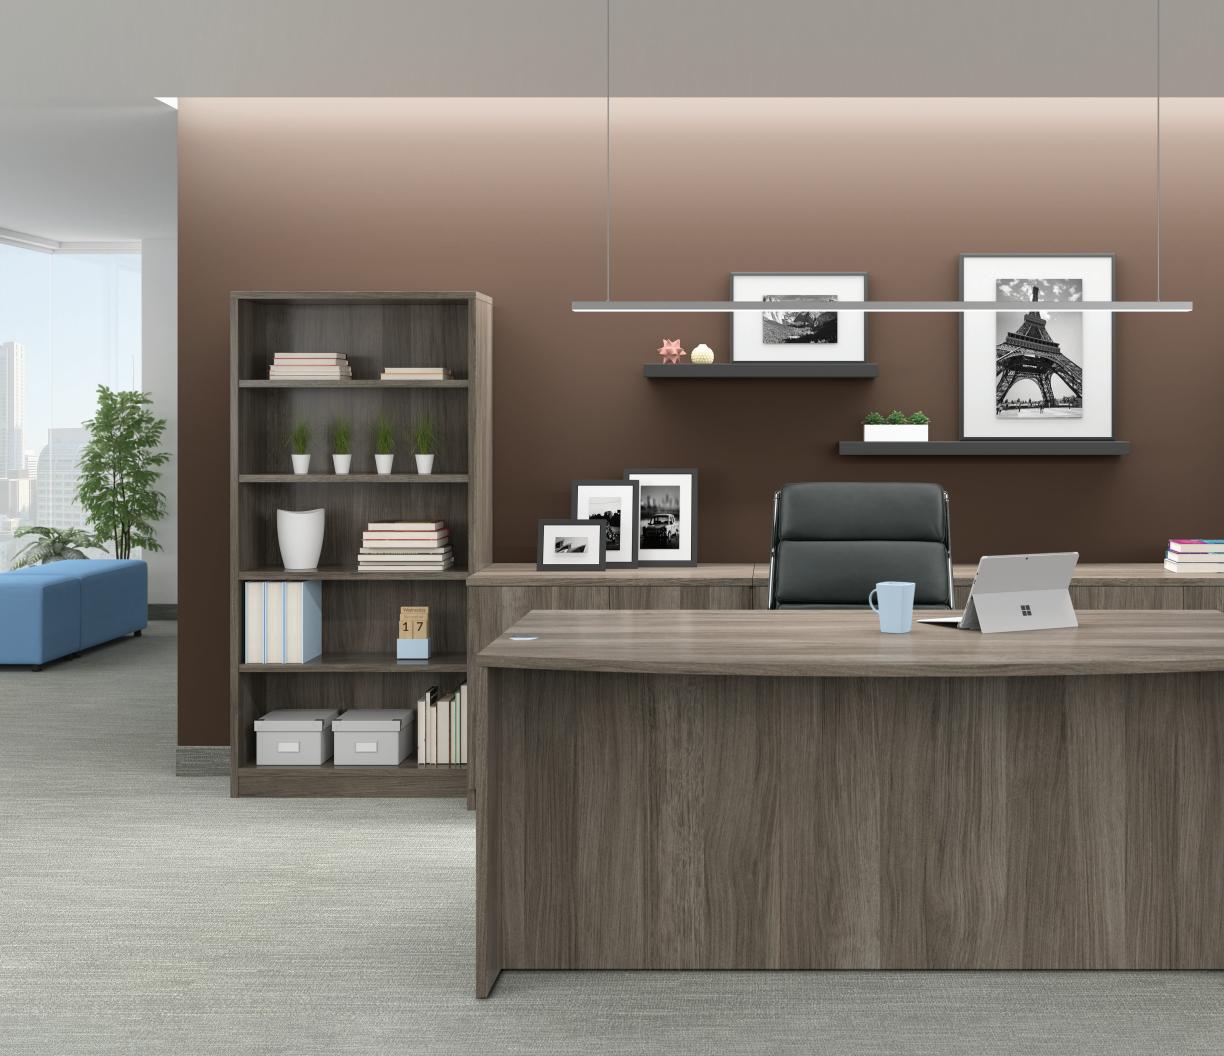

## **Artisan Grey**

It's brand new and offers the warmth of neutral grey wood tones on all Superior Laminate desking and storage components. Artisan Grey (AGL) is available everywhere Offices To Go products are sold in the United States.