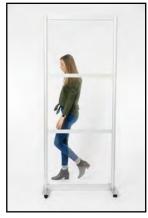

## **SPLIT**

#### Frame Finishes

Standard frames are anodized aluminum. Glossy White and Matte Black finishes are available for a 20% up-charge.

#### **Finish Options**

Clear acrylic, frosted acrylic, and clear twinwall panels available.

Bases are included in pricing. Caster and Half Moon base options are available. All bases are priced the same.

40" x 78" h - break style with clear acrylic panels and an anodized aluminum frame

40" x 78" h - open style with a frosted acrylic panel and an anodized aluminum frame

\*Walls are priced as Twinwall/Acrylic