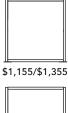

### **BREAK STYLE**

WIDE

\$995/\$1,195

\$1,245/\$1,545

WIDE

WIDE

\$1,155/\$1,355

\$1,385/\$1,685