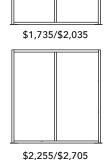

nishes

Standard frames are anodized aluminum. Glossy White and Matte Black finishes are available for a 20% up-charge.

#### **Finish Options**

Clear acrylic, frosted acrylic, and clear twinwall panels available.

Bases are included in pricing. Caster and Half Moon base options are available. All bases are priced the same.



40" x 78" h - break style with clear acrylic panels and an anodized aluminum frame



40" x 78" h - open style with a frosted acrylic panel and an anodized aluminum frame

\*Walls are priced as Twinwall/Acrylic

### **BREAK STYLE**

WIDE

\$995/\$1,195

\$1,245/\$1,545

WIDE

WIDE

\$1,155/\$1,355

\$1,385/\$1,685

WIDE

\$1,735/\$2,035



\$2,255/\$2,705

WIDE

\$1,835/\$2,235

\$2,345/\$2,945

## **OPEN STYLE**

\*Walls are priced as Twinwall/Acrylic



















## **COUNTER SHIELD**



#### Lite Model

Small (24" x 24" x 8" D)

\$220

Large (49.5" x 24" x 8" D)

\$420

#### Basic Model

Small (28" W x 28" H x 6" D)

\$390

Large (59" W x 28" H x 6" D)

\$700





#### Classic Model

Small (28" W x 28" H x 6" D)

\$535

Large (59" W x 28" H x 6" D)

\$890

#### Wrap Model

Small (28" W x 28" H x 12" D)

\$635

Large (59" W x 28" H x 12" D)

\$1,035