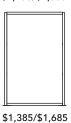

### **BREAK STYLE**

WIDE

\$995/\$1,195

\$1,245/\$1,545

WIDE

WIDE

\$1,155/\$1,355

\$1,385/\$1,685