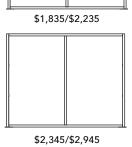

es

Standard frames are anodized aluminum. Glossy White and Matte Black finishes are available for a 20% up-charge.

#### **Finish Options**

Clear acrylic, frosted acrylic, and clear twinwall panels available.

Bases are included in pricing. Caster and Half Moon base options are available. All bases are priced the same.



40" x 78" h - break style with clear acrylic panels and an anodized aluminum frame



40" x 78" h - open style with a frosted acrylic panel and an anodized aluminum frame

\*Walls are priced as Twinwall/Acrylic

### **BREAK STYLE**

WIDE

\$995/\$1,195

\$1,245/\$1,545

WIDE

WIDE

\$1,155/\$1,355

\$1,385/\$1,685

WIDE

\$1,735/\$2,035



\$2,255/\$2,705

WIDE

\$1,835/\$2,235

\$2,345/\$2,945

## **OPEN STYLE**

\*Walls are priced as Twinwall/Acrylic



















## **COUNTER SHIELD**



#### Lite Model

Small (24" x 24" x 8" D)

\$220

Large (49.5" x 24" x 8" D)

\$420

#### Basic Model

Small (28" W x 28" H x 6" D)

\$390

Large (59" W x 28" H x 6" D)

\$700





#### Classic Model

Small (28" W x 28" H x 6" D)

\$535

Large (59" W x 28" H x 6" D)

\$890

#### Wrap Model

Small (28" W x 28" H x 12" D)

\$635

Large (59" W x 28" H x 12" D)

\$1,035