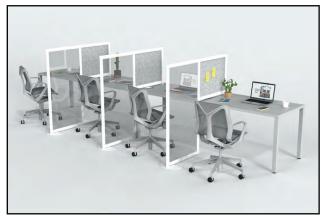

# HITCH

#### Frame Finishes

Standard frames are anodized aluminum. Glossy White and Matte Black finishes are available for a 20% up-charge.

#### Floor Panel (2' x 4') Finishes

PET, laminate and acrylic panels available.

#### Desk Panel (2' x 2') Finishes

PET, dry erase and acrylic panels available.

| PFT | Desk | Panel |
|-----|------|-------|

| PET Floor Panel      |  |
|----------------------|--|
| \$800                |  |
| Laminate Floor Panel |  |
| \$900                |  |
| Acrylic Floor Panel  |  |
| \$900                |  |