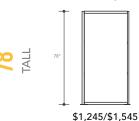

40" x 78" h - break style with clear acrylic panels and an anodized aluminum frame

40" x 78" h - open style with a frosted acrylic panel and an anodized aluminum frame

\*Walls are priced as Twinwall/Acrylic

### **BREAK STYLE**

WIDE

\$995/\$1,195

\$1,245/\$1,545

WIDE

WIDE

\$1,155/\$1,355

\$1,385/\$1,685