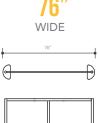

### **BREAK STYLE**

WIDE

\$995/\$1,195

\$1,245/\$1,545

WIDE

WIDE

\$1,155/\$1,355

\$1,385/\$1,685

WIDE

\$1,735/\$2,035

\$2,255/\$2,705

WIDE

\$1,835/\$2,235

\$2,345/\$2,945