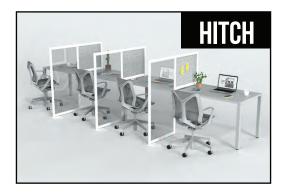

# HITCH

#### Frame Finishes

Standard frames are anodized aluminum. Glossy White and Matte Black finishes are available for a 20% up-charge.

#### Floor Panel (2' x 4') Finishes

PET, laminate and acrylic panels available.

#### Desk Panel (2' x 2') Finishes

PET, dry erase and acrylic panels available.

| PFT | Desk | Panel |
|-----|------|-------|

| PET Floor Panel      |  |
|----------------------|--|
| \$800                |  |
| Laminate Floor Panel |  |
| \$900                |  |
| Acrylic Floor Panel  |  |
| \$900                |  |