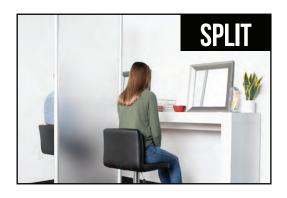

## **SPLIT**

#### **Finish Options**

Clear acrylic, frosted acrylic, and clear twinwall panels available.

Bases are included in pricing. Caster and Half Moon base options are available. All bases are priced the same.

40" x 78" h - break style with clear acrylic panels and an anodized aluminum frame

40" x 78" h - open style with a frosted acrylic panel and an anodized aluminum frame

\*Walls are priced as Twinwall/Acrylic