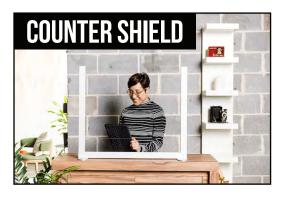

## **COUNTER SHIELD**

#### Lite Model

Small (24" x 24" x 8" D)

\$220

Large (49.5" x 24" x 8" D)

\$420

#### Basic Model

Small (28" W x 28" H x 6" D)

\$390

Large (59" W x 28" H x 6" D)

\$700

#### Classic Model

Small (28" W x 28" H x 6" D)

\$535

Large (59" W x 28" H x 6" D)

\$890

#### Wrap Model

Small (28" W x 28" H x 12" D)

\$635

Large (59" W x 28" H x 12" D)

\$1,035