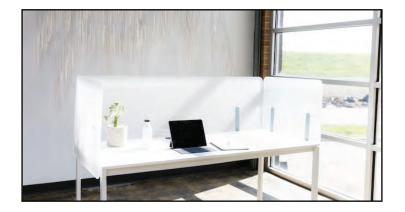

## **SHELTER**

#### **Finish Options**

Available with acoustic PET or acrylic panels.

#### **PET Finishes**

Midnight, Charcoal, Cobalt, Steel, Marble and Petwer PET available.

#### **Acrylic Finishes**

Clear and frosted acrylic available.