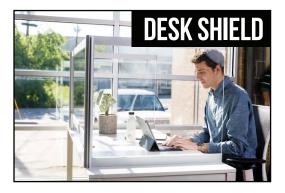

## **BACK TO THE OFFICE**

## LIST PRICE GUIDE

















# HIDE

#### **Finish Options**

Available in Charcoal or Marble acoustic PET.

15" H x 63.25" W

Acoustic PET

\$285

# HITCH

#### Frame Finishes

Standard frames are anodized aluminum. Glossy White and Matte Black finishes are available for a 20% up-charge.

#### Floor Panel (2' x 4') Finishes

PET, laminate and acrylic panels available.

#### Desk Panel (2' x 2') Finishes

PET, dry erase and acrylic panels available.





| PFT | Desk | Panel |
|-----|------|-------|

| PET Floor Panel      |  |
|----------------------|--|
| \$800                |  |
| Laminate Floor Panel |  |
| \$900                |  |
| Acrylic Floor Panel  |  |
| \$900                |  |

#### Dry Erase Desk Panel

#### Acrylic Desk Panel

| PET Floor Panel      |  |
|----------------------|--|
| \$850