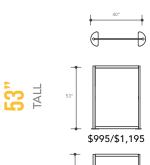

40" x 78" h - break style with clear acrylic panels and an anodized aluminum frame

40" x 78" h - open style with a frosted acrylic panel and an anodized aluminum frame

\*Walls are priced as Twinwall/Acrylic

### **BREAK STYLE**

WIDE

\$995/\$1,195

\$1,245/\$1,545

WIDE

WIDE

\$1,155/\$1,355

\$1,385/\$1,685