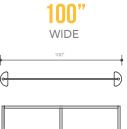

### **BREAK STYLE**

WIDE

\$995/\$1,195

\$1,245/\$1,545

WIDE

WIDE

\$1,155/\$1,355

\$1,385/\$1,685

WIDE

\$1,735/\$2,035

\$2,255/\$2,705

WIDE

\$1,835/\$2,235

\$2,345/\$2,945