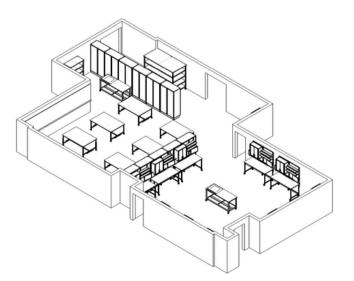

The new classroom provides 14 new flexible workstations and a center teaching console. In the second half of the room, we provided 6 ADA compliant student tables, a whiteboard, and a podium for the instructor.