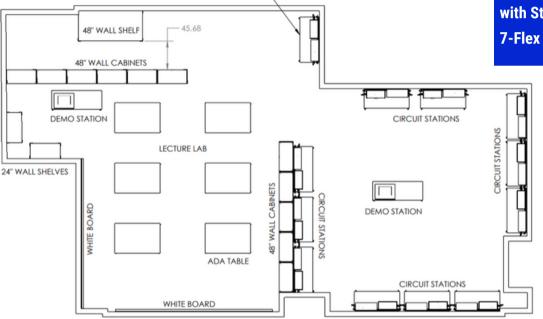

The new classroom provides 14 new flexible workstations and a center teaching console. In the second half of the room, we provided 6 ADA compliant student tables, a whiteboard, and a podium for the instructor.