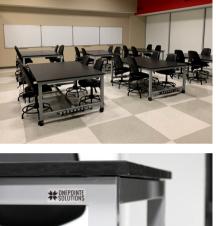

ADA WPRKBENCH 34" HEIGHT

#### Technical Specifications

Epoxy Resin Countertops Fully Welded Steel Table Frame Tall and Wall-Mounted Casework Phenolic Resin Shelving Racks with Steel Frames 7-Flex Computer Monitor Mounts

In an effort to save resources for our client, we managed to complete the entire install in one day. We coordinated multiple truckloads to arrive on time, in compliance with the area's parking and loading requirements. We left that night with a completed, turnkey space with no left-over waste or debris.

The new classroom provides 14 new flexible workstations and a center teaching console. In the second half of the room, we provided 6 ADA compliant student tables, a whiteboard, and a podium for the instructor.