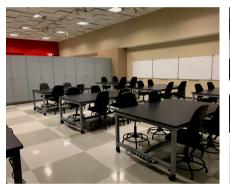

The new classroom provides 14 new flexible workstations and a center teaching console. In the second half of the room, we provided 6 ADA compliant student tables, a whiteboard, and a podium for the instructor.