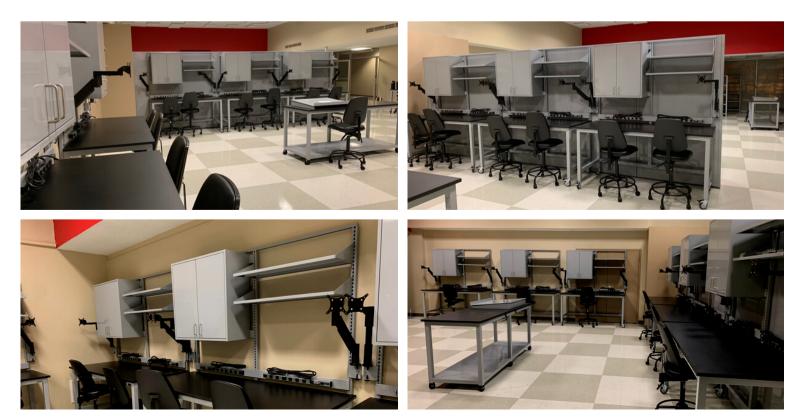

#### Technical Specifications

Epoxy Resin Countertops Fully Welded Steel Table Frame Tall and Wall-Mounted Casework Phenolic Resin Shelving Racks with Steel Frames 7-Flex Computer Monitor Mounts

In an effort to save resources for our client, we managed to complete the entire install in one day. We coordinated multiple truckloads to arrive on time, in compliance with the area's parking and loading requirements. We left that night with a completed, turnkey space with no left-over waste or debris.

The new classroom provides 14 new flexible workstations and a center teaching console. In the second half of the room, we provided 6 ADA compliant student tables, a whiteboard, and a podium for the instructor.